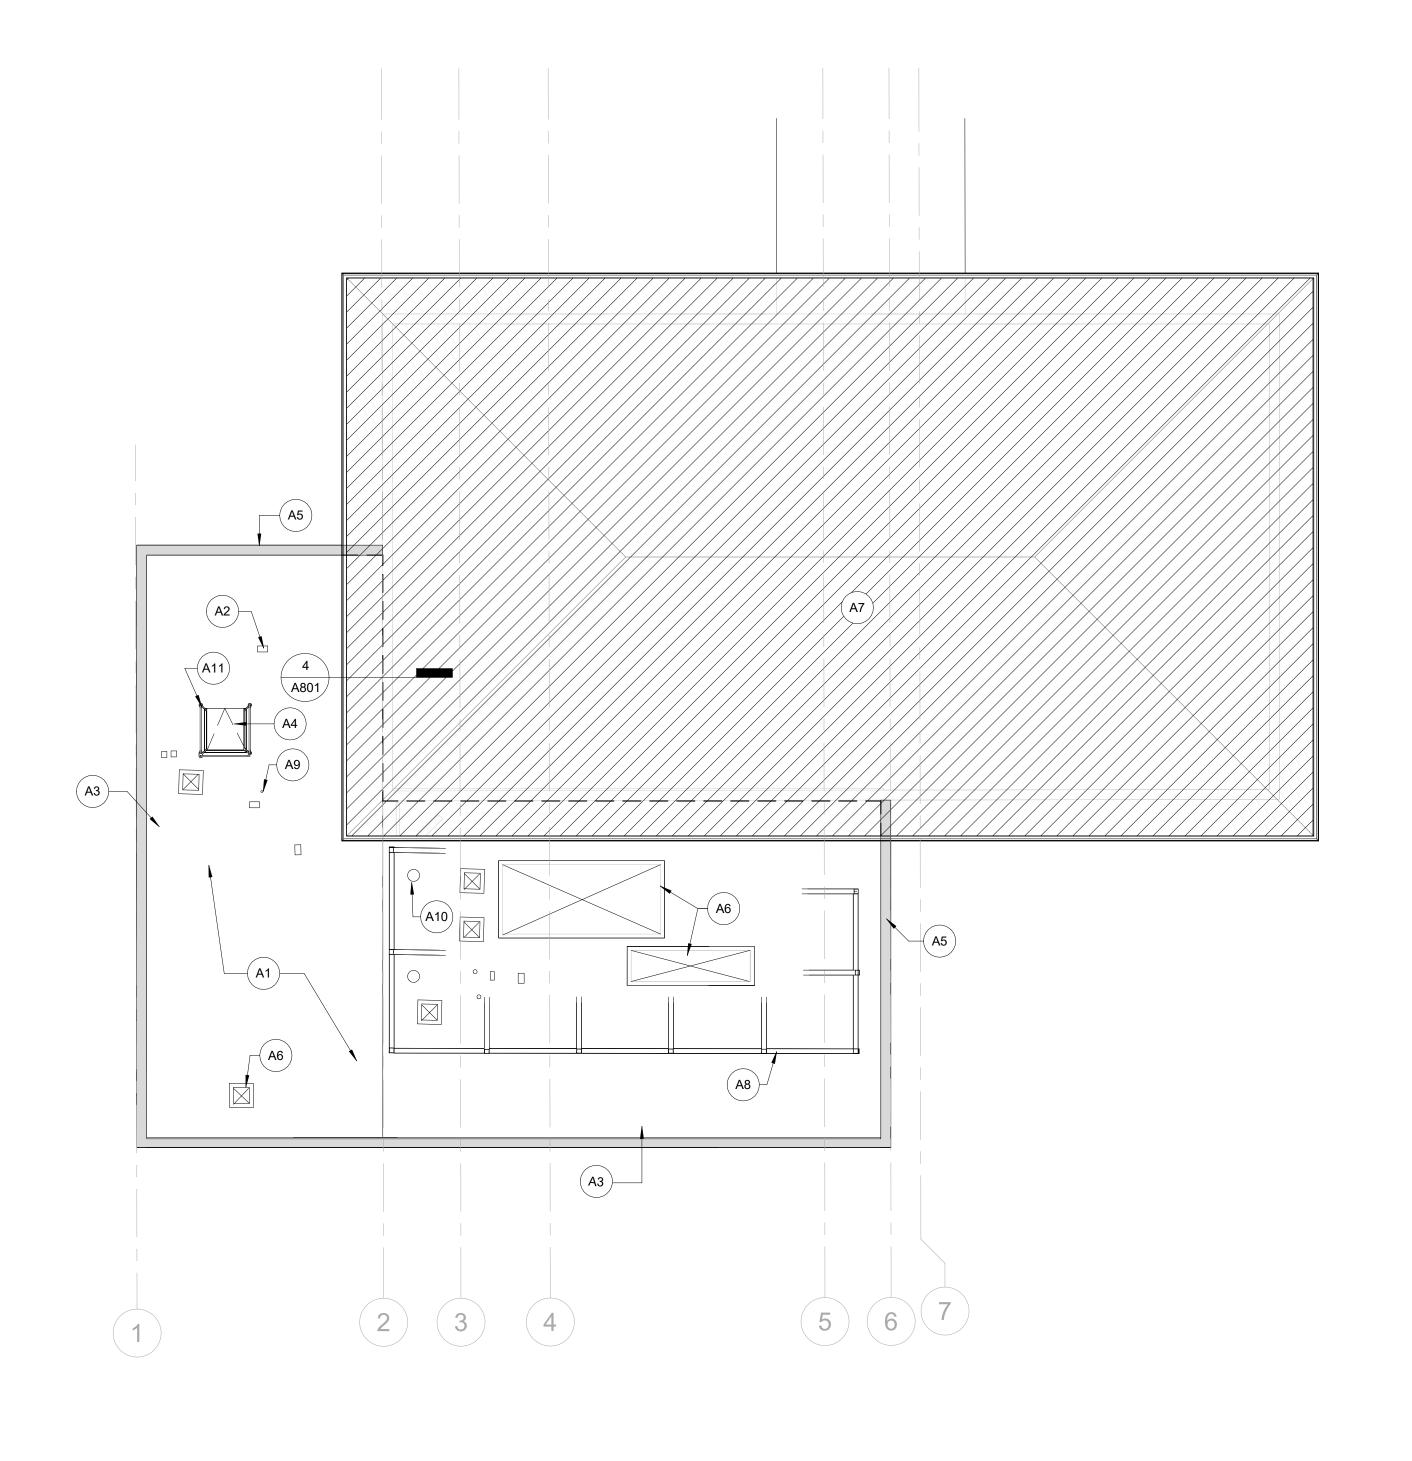

ROOF PLAN - BUILDING A
1/8" = 1'-0"

ROOF PLAN KEY NOTES - BUILDING B

- SILICONE ROOF COATING OVER ENTIRE (E) LOW SLOPED ROOF, TYP.
- (A2) N) METAL COPING AT LOW PARAPET 1 / A801
- NEW FLASHING AT ROOF AND OVERFLOW DRAINS, TYP. SEE DETAIL 16 / A801
- (E) ROOF HATCH TO REMAIN. REMOVE (E) LADDER EXTENSION. 3 / A802
- (E) METAL COPING AT MANSARD ROOF WALL TO REMAIN; PROVIDE SILICONE TAPE SEAL AT ALL JOINTS, DOW 123 OR EQUAL 6 / A801
- (E) MECHANICAL UNIT ON SLEEPER, TYP. 11 / A801
- (A8) (E) MECHANICAL SCREEN FRAME 5 / A802
- (A9) (E) SKYLIGHT & CURB, TYP 9 / A801
- (A10) (E) GRAVITY RELIEF HOOD AND CURB, TYP 13 / A801
- (A12) (E) PIPE PENETRATIONS, TYP. 14 / A801
- (A13) (E) SLEEPER SEE DETAIL 11 / A801 SIM
- (A14) (E) DUCT/MECHANICAL UNIT ON CURB, TYP 13 / A801
- (A15) (E) RAISED PLATFORM WITH (N) SILICONE ROOF COATING
- (A16) (E) HOOD PIPING, SEAL OPENING AROUND PIPES 13 / A801
- (A17) (E) CONDUIT, TYP 10 / A801
- (A18) (E) VENT PENETRATION 5 / A801
- (A<sub>19</sub>) (E) AREA DIVIDER SEE DETAIL 3 / A<sub>801</sub>
- (A20) (N) CRICKET WITH FLASHING SEE 11 / A801
- (A21) ROOF HATCH GUARDRAIL, TYP SEE 2 / A802