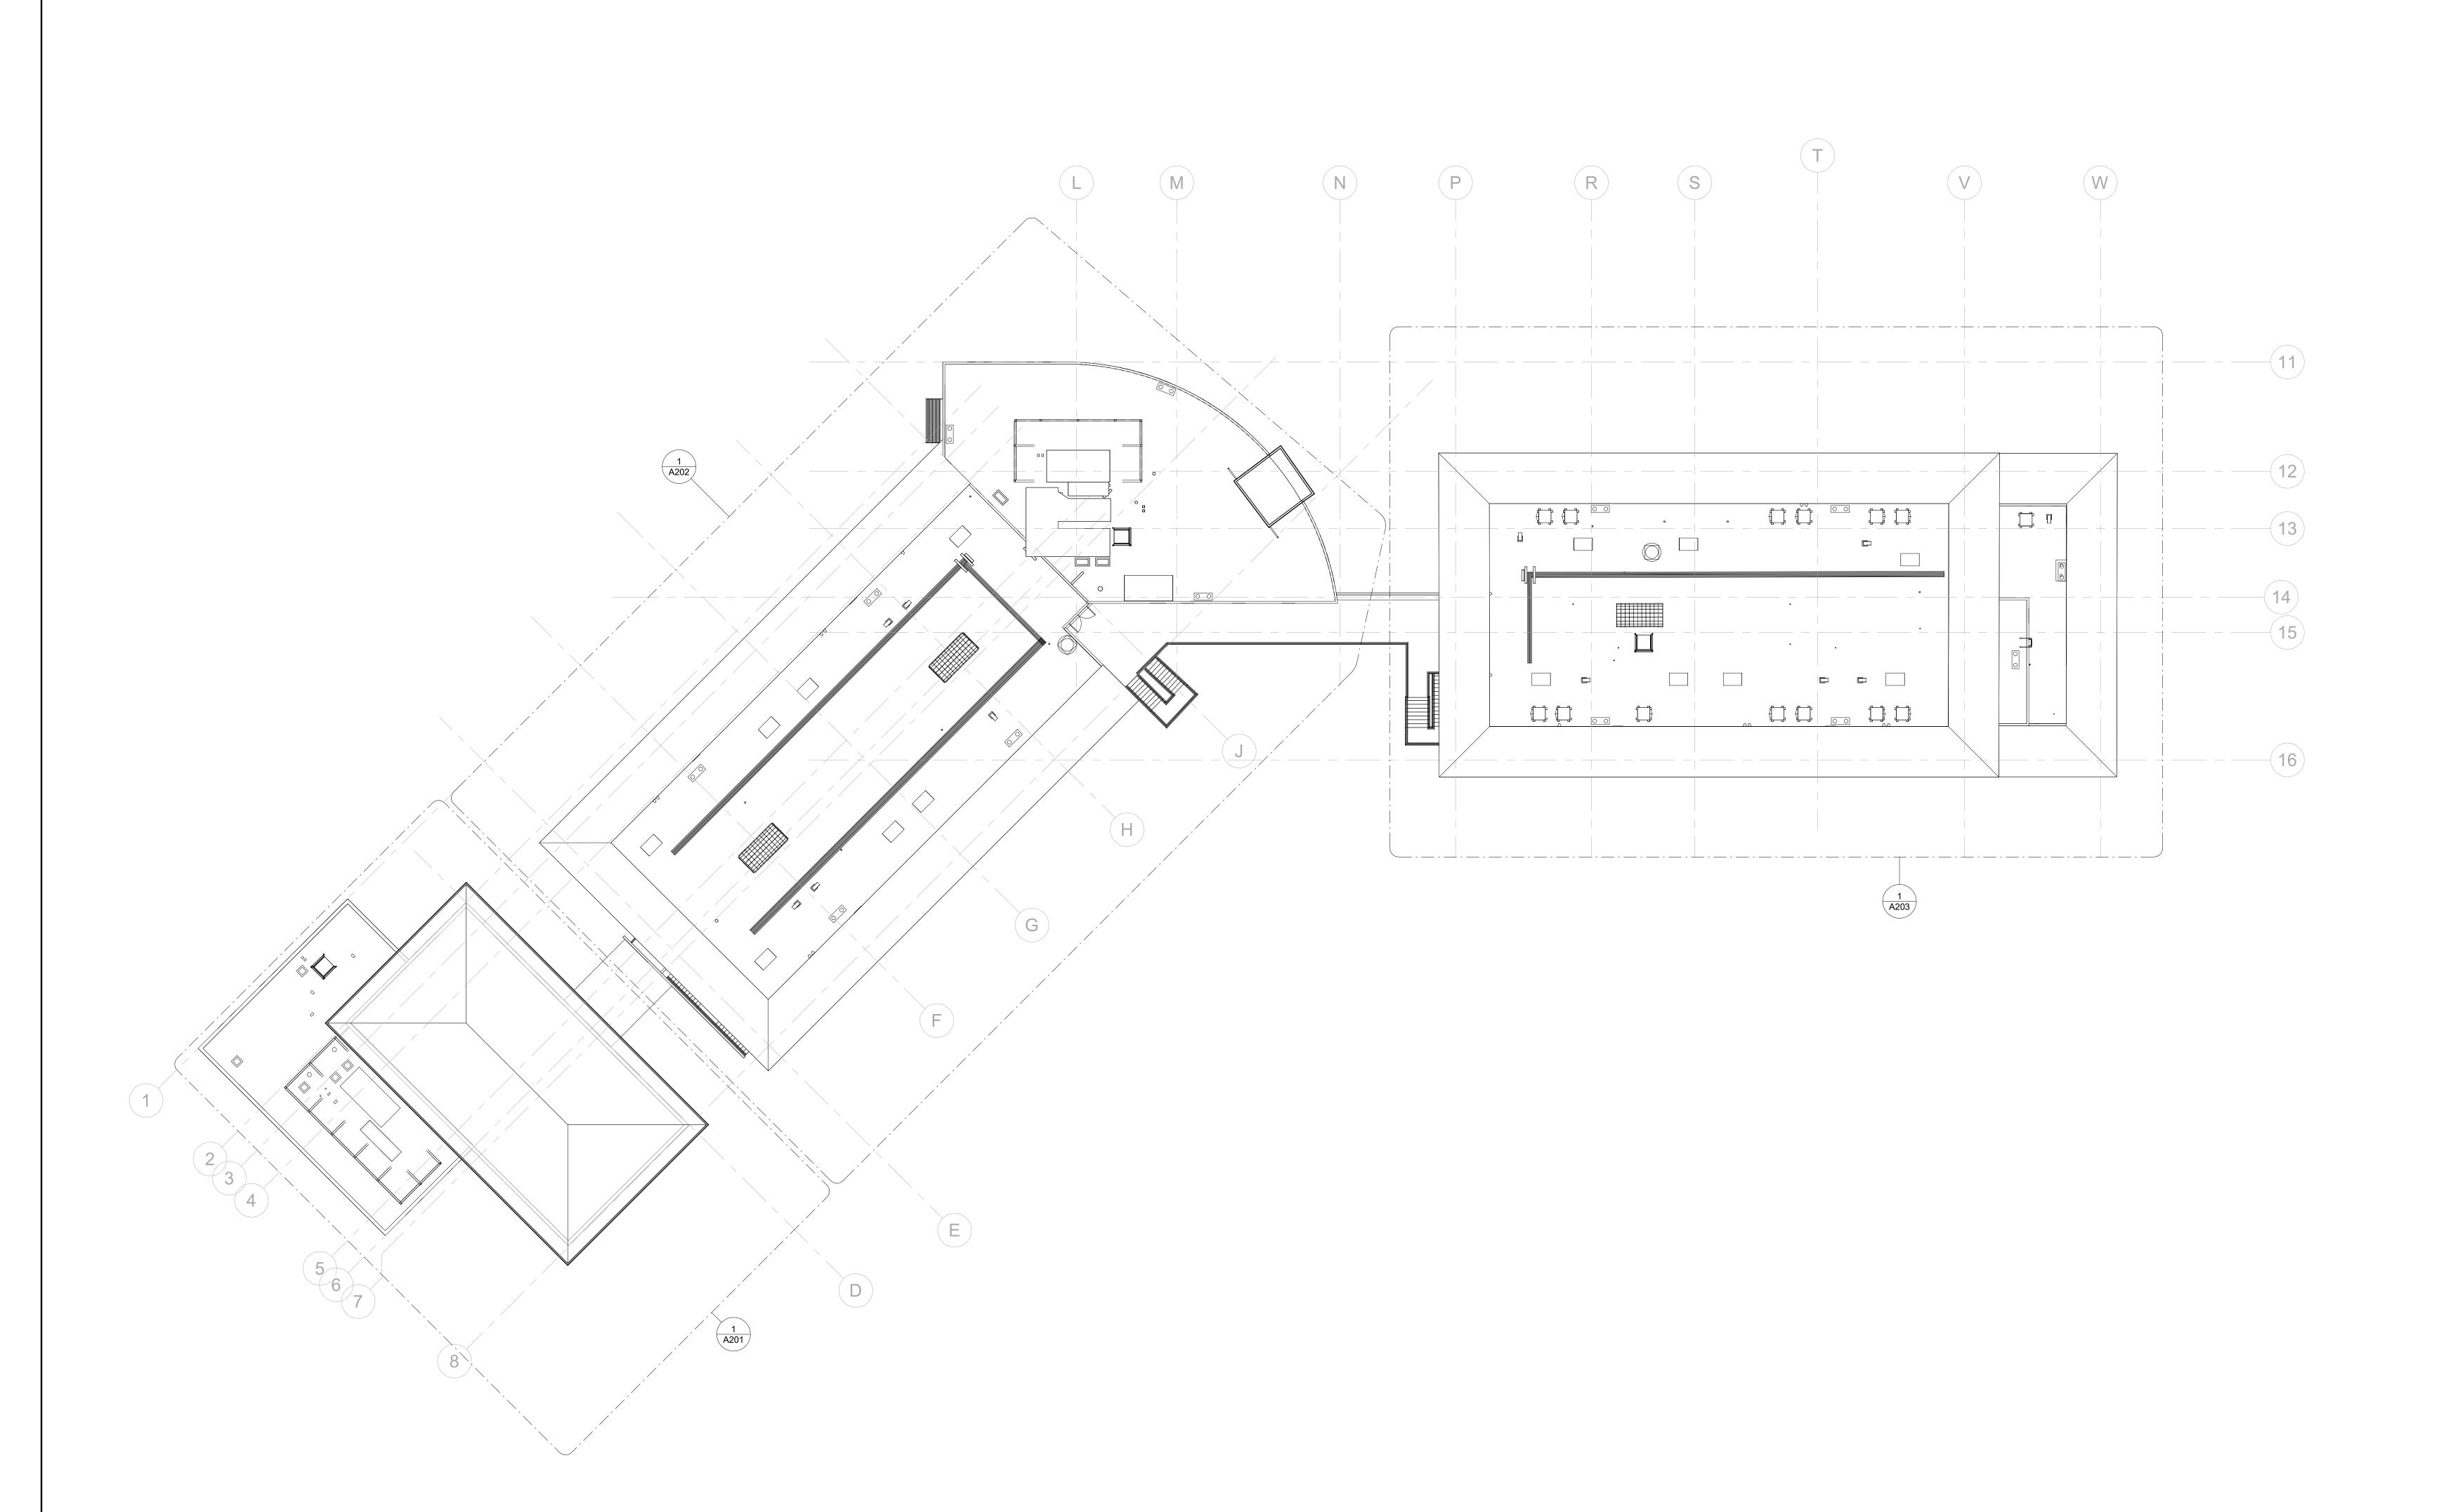

KEY PLAN

NORTH

OVERALL ROOF
PLAN

PROJ. NO. 2020-036-01

PREPARATION AND REVIEW

DRAWN BY: Author

DESIGNER: Designer

PROJ MGR: AMB

PEER REVIEW Checker

SHEET NUMBER:

A102

1 OVERALL ROOF PLAN
1/16" = 1'-0"

SILICONE ROOF COATING OVER ENTIRE (E) LOW SLOPED ROOF, TYP.

(E) SLEEPER SEE DETAIL 11 / A801

A11 ROOF HATCH GUARDRAIL 2 / A802

LEGEND:

(E) ROOF AND OVERFLOW DRAINS, TYP. SEE DETAIL 16 / A801

(E) ROOF HATCH TO REMAIN. REMOVE (E) LADDER EXTENSION. 3 / A802

(N) METAL COPING, TYP SEE DETAIL 2 / A801

(E) MECHANICAL UNIT AND CURB, TYP. 13 / A801

(E) METAL ROOFING, N.I.C.

(E) MECHANICAL SCREEN FRAME 5 / A802

(E) PIPE PENETRATION, TYP14 / A801

(E) VENT PENETRATION, TYP 5 / A801

METAL COPING AT LOW PARAPET

(E) METAL ROOF, N.I.C.

ISSUED FOR PROGRESS REVIEW