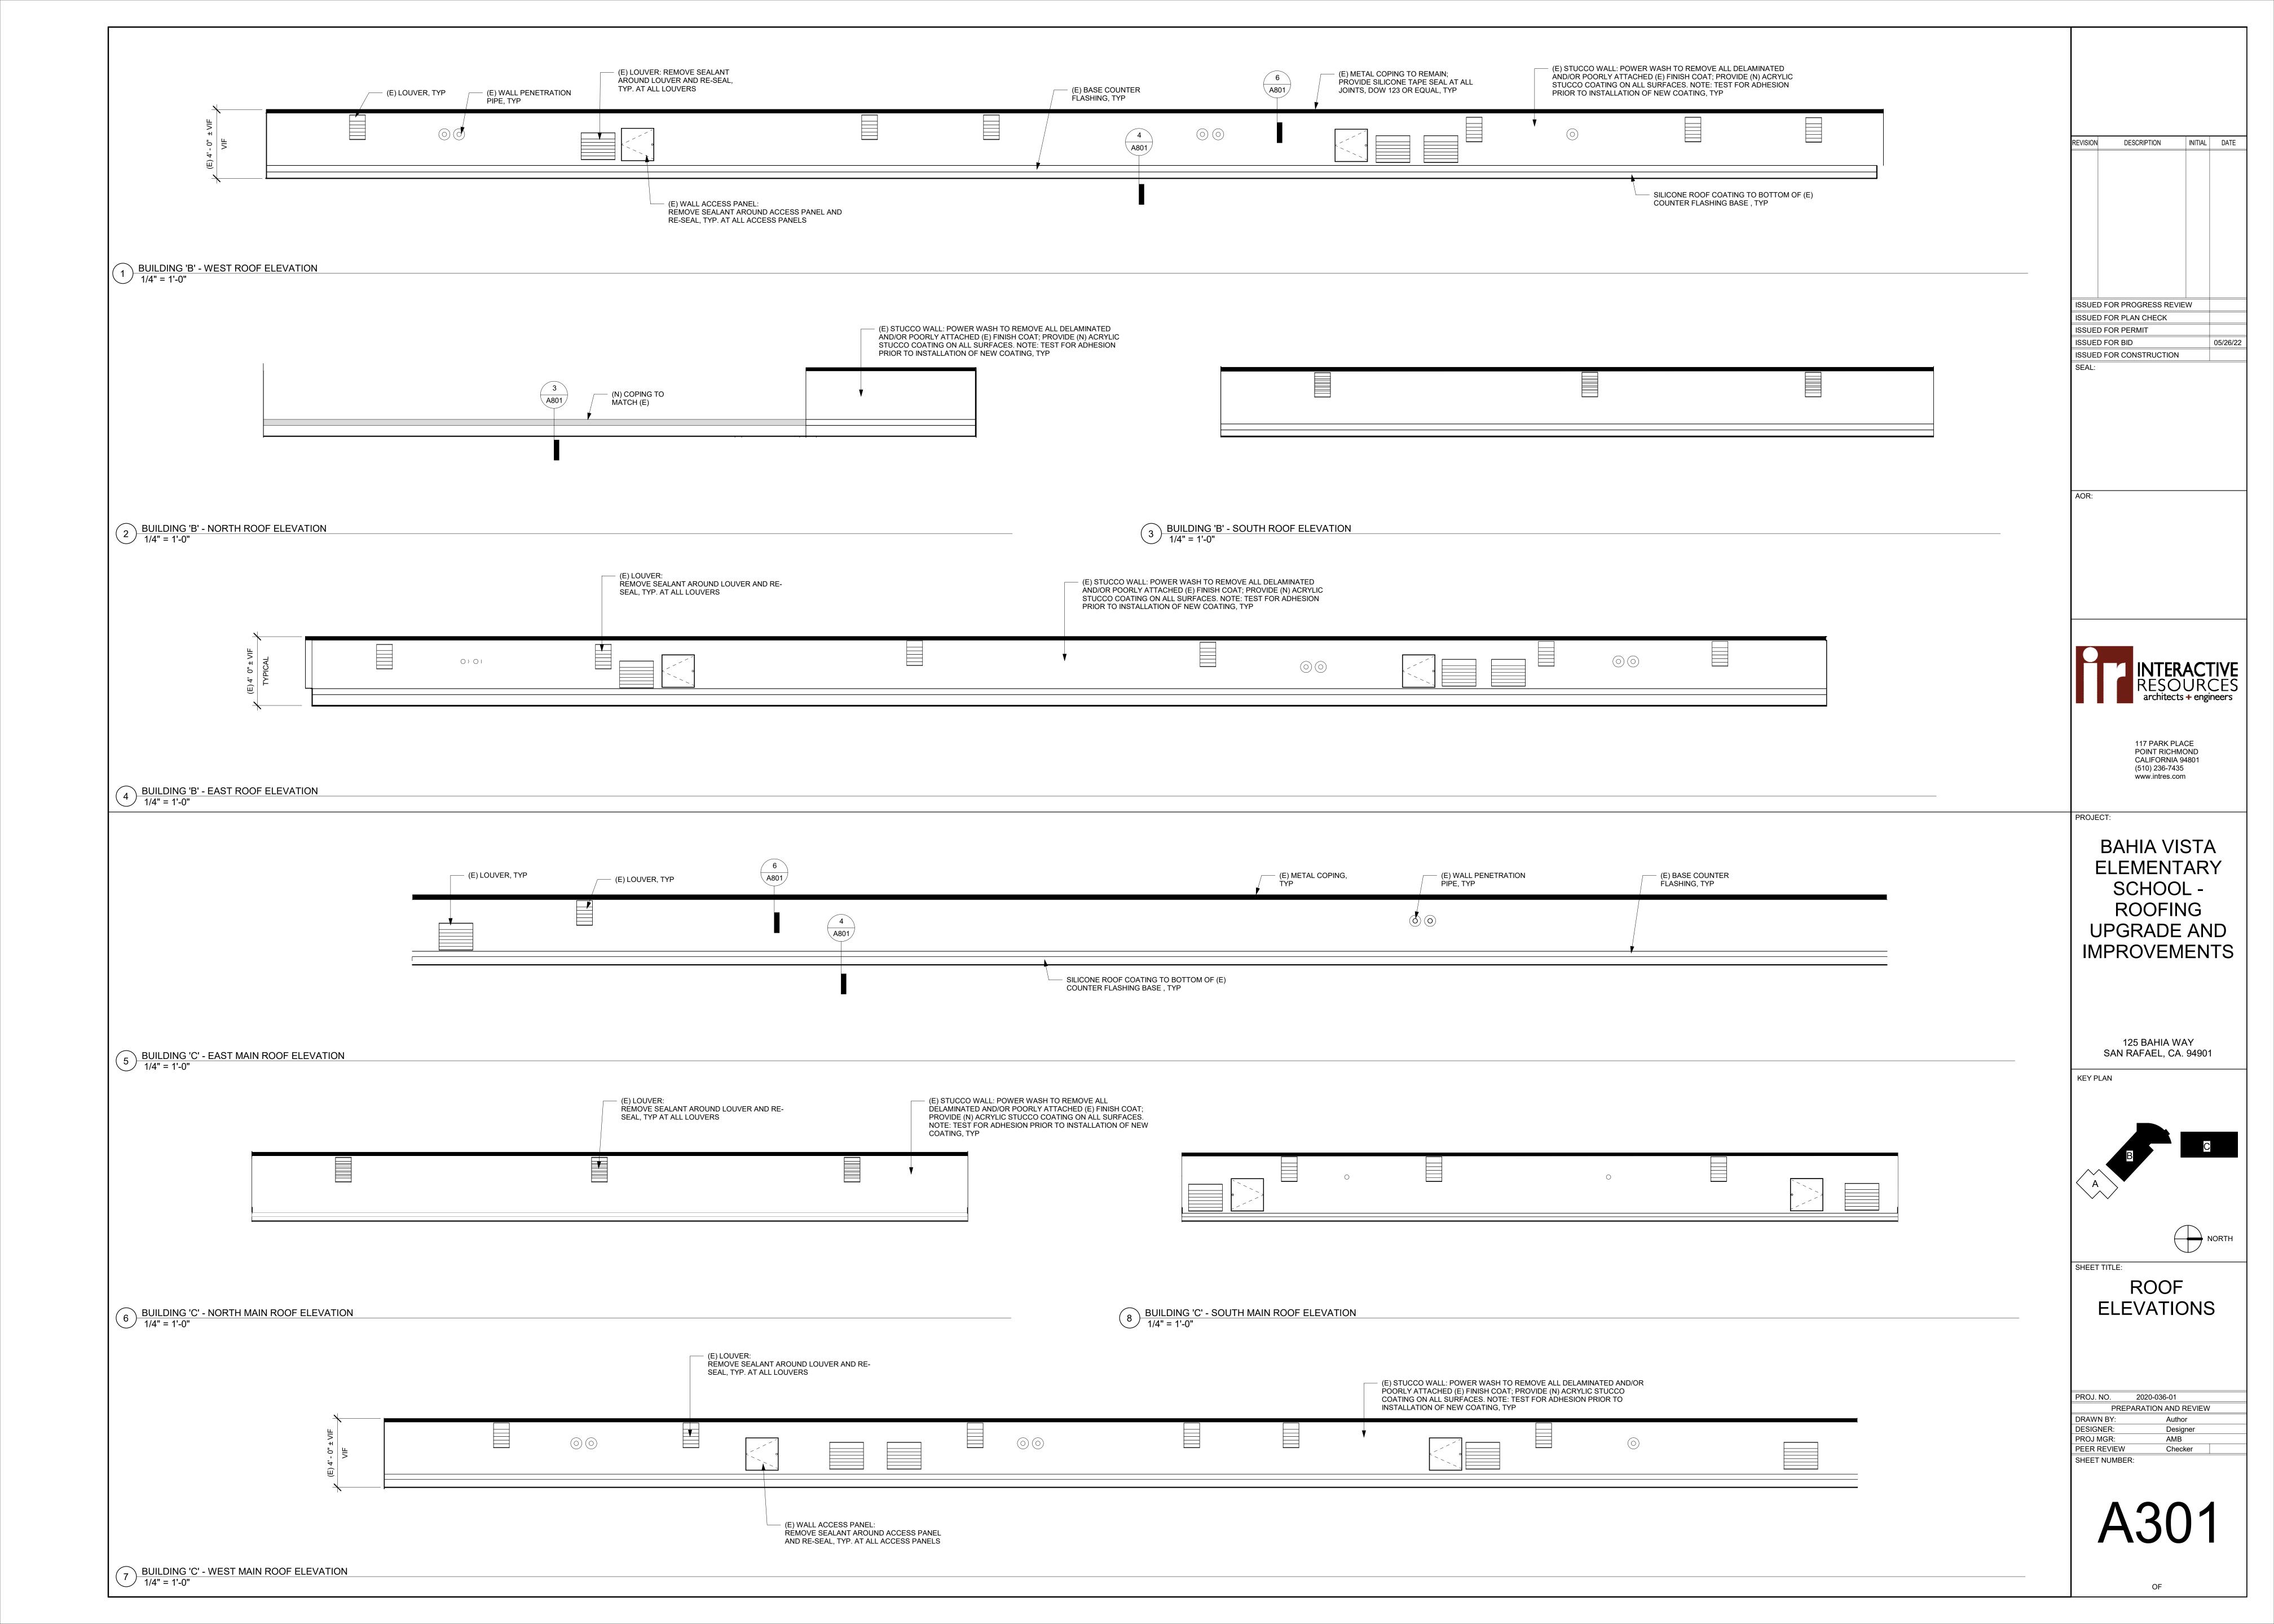

## SCOPE OF WORK

PROJECT SUMMARY:
A GENERAL SUMMARY OF THE PROPOSED SCOPE INCLUDES – BUT IS NOT LIMITED TO – THE

1. PREPARE FIELD OF ROOF TO RECEIVE NEW SILICONE ROOF COATING; AND APPLY COATING

2. REMOVE AND REPLACE LOW PARAPET COPING. 3. HIGH METAL ROOFING TO REMAIN.

 PREPARE FIELD OF ROOF TO RECEIVE NEW SILICONE ROOF COATING; AND APPLY COATING. REMOVE AND REPLACE LOW PARAPET COPING; PROVIDE SILICONE TAPE AT JOINTS. 3. HIGH METAL ROOFING TO REMAIN.

4. POWER WASH HIGH PARAPET WALL FINISH, REMOVE (E) PLASTER FINISH COAT WHERE FINISH COAT IS NOT FULLY ADHERED AND APPLY ACRYLIC STUCCO COATING OVER (E) FINISH. PARAPET WALL.ACRYLIC STUCO COATING. 5. REMOVE ALL SEALANT AT EXISTING ACCESS DOOR AND LOUVERS AT PARAPET WALL AND RE-

6. HIGH METAL ROOFING TO REMAIN. 7. REPLACE SHEET FLASHING AT METAL ROOF.

1. PREPARE FIELD OF ROOF TO RECEIVE NEW SILICONE ROOF COATING; AND APPLY COATING. 2. REMOVE AND REPLACE LOW PARAPET COPING 3. HIGH METAL ROOFING TO REMAIN.

4. POWER WASH HIGH PARAPET WALL FINISH, REMOVE (E) PLASTER FINISH COAT WHERE FINISH COAT IS NOT FULLY ADHERED AND APPLY ACRYLIC STUCCO COATING OVER (E) FINISH 5. REMOVE ALL SEALANT AT EXISTING ACCESS DOOR AND LOUVERS AT PARAPET WALL AND RE-

6. HIGH METAL ROOFING TO REMAIN. 7. REPLACE SHEET METAL FLASHING AT METAL ROOF

125 BAHIA WAY SAN RAFAEL, CA. 94901

| INITIAL | DATE

DESCRIPTION

ISSUED FOR PROGRESS REVIEW

SSUED FOR PLAN CHECK

SSUED FOR CONSTRUCTION