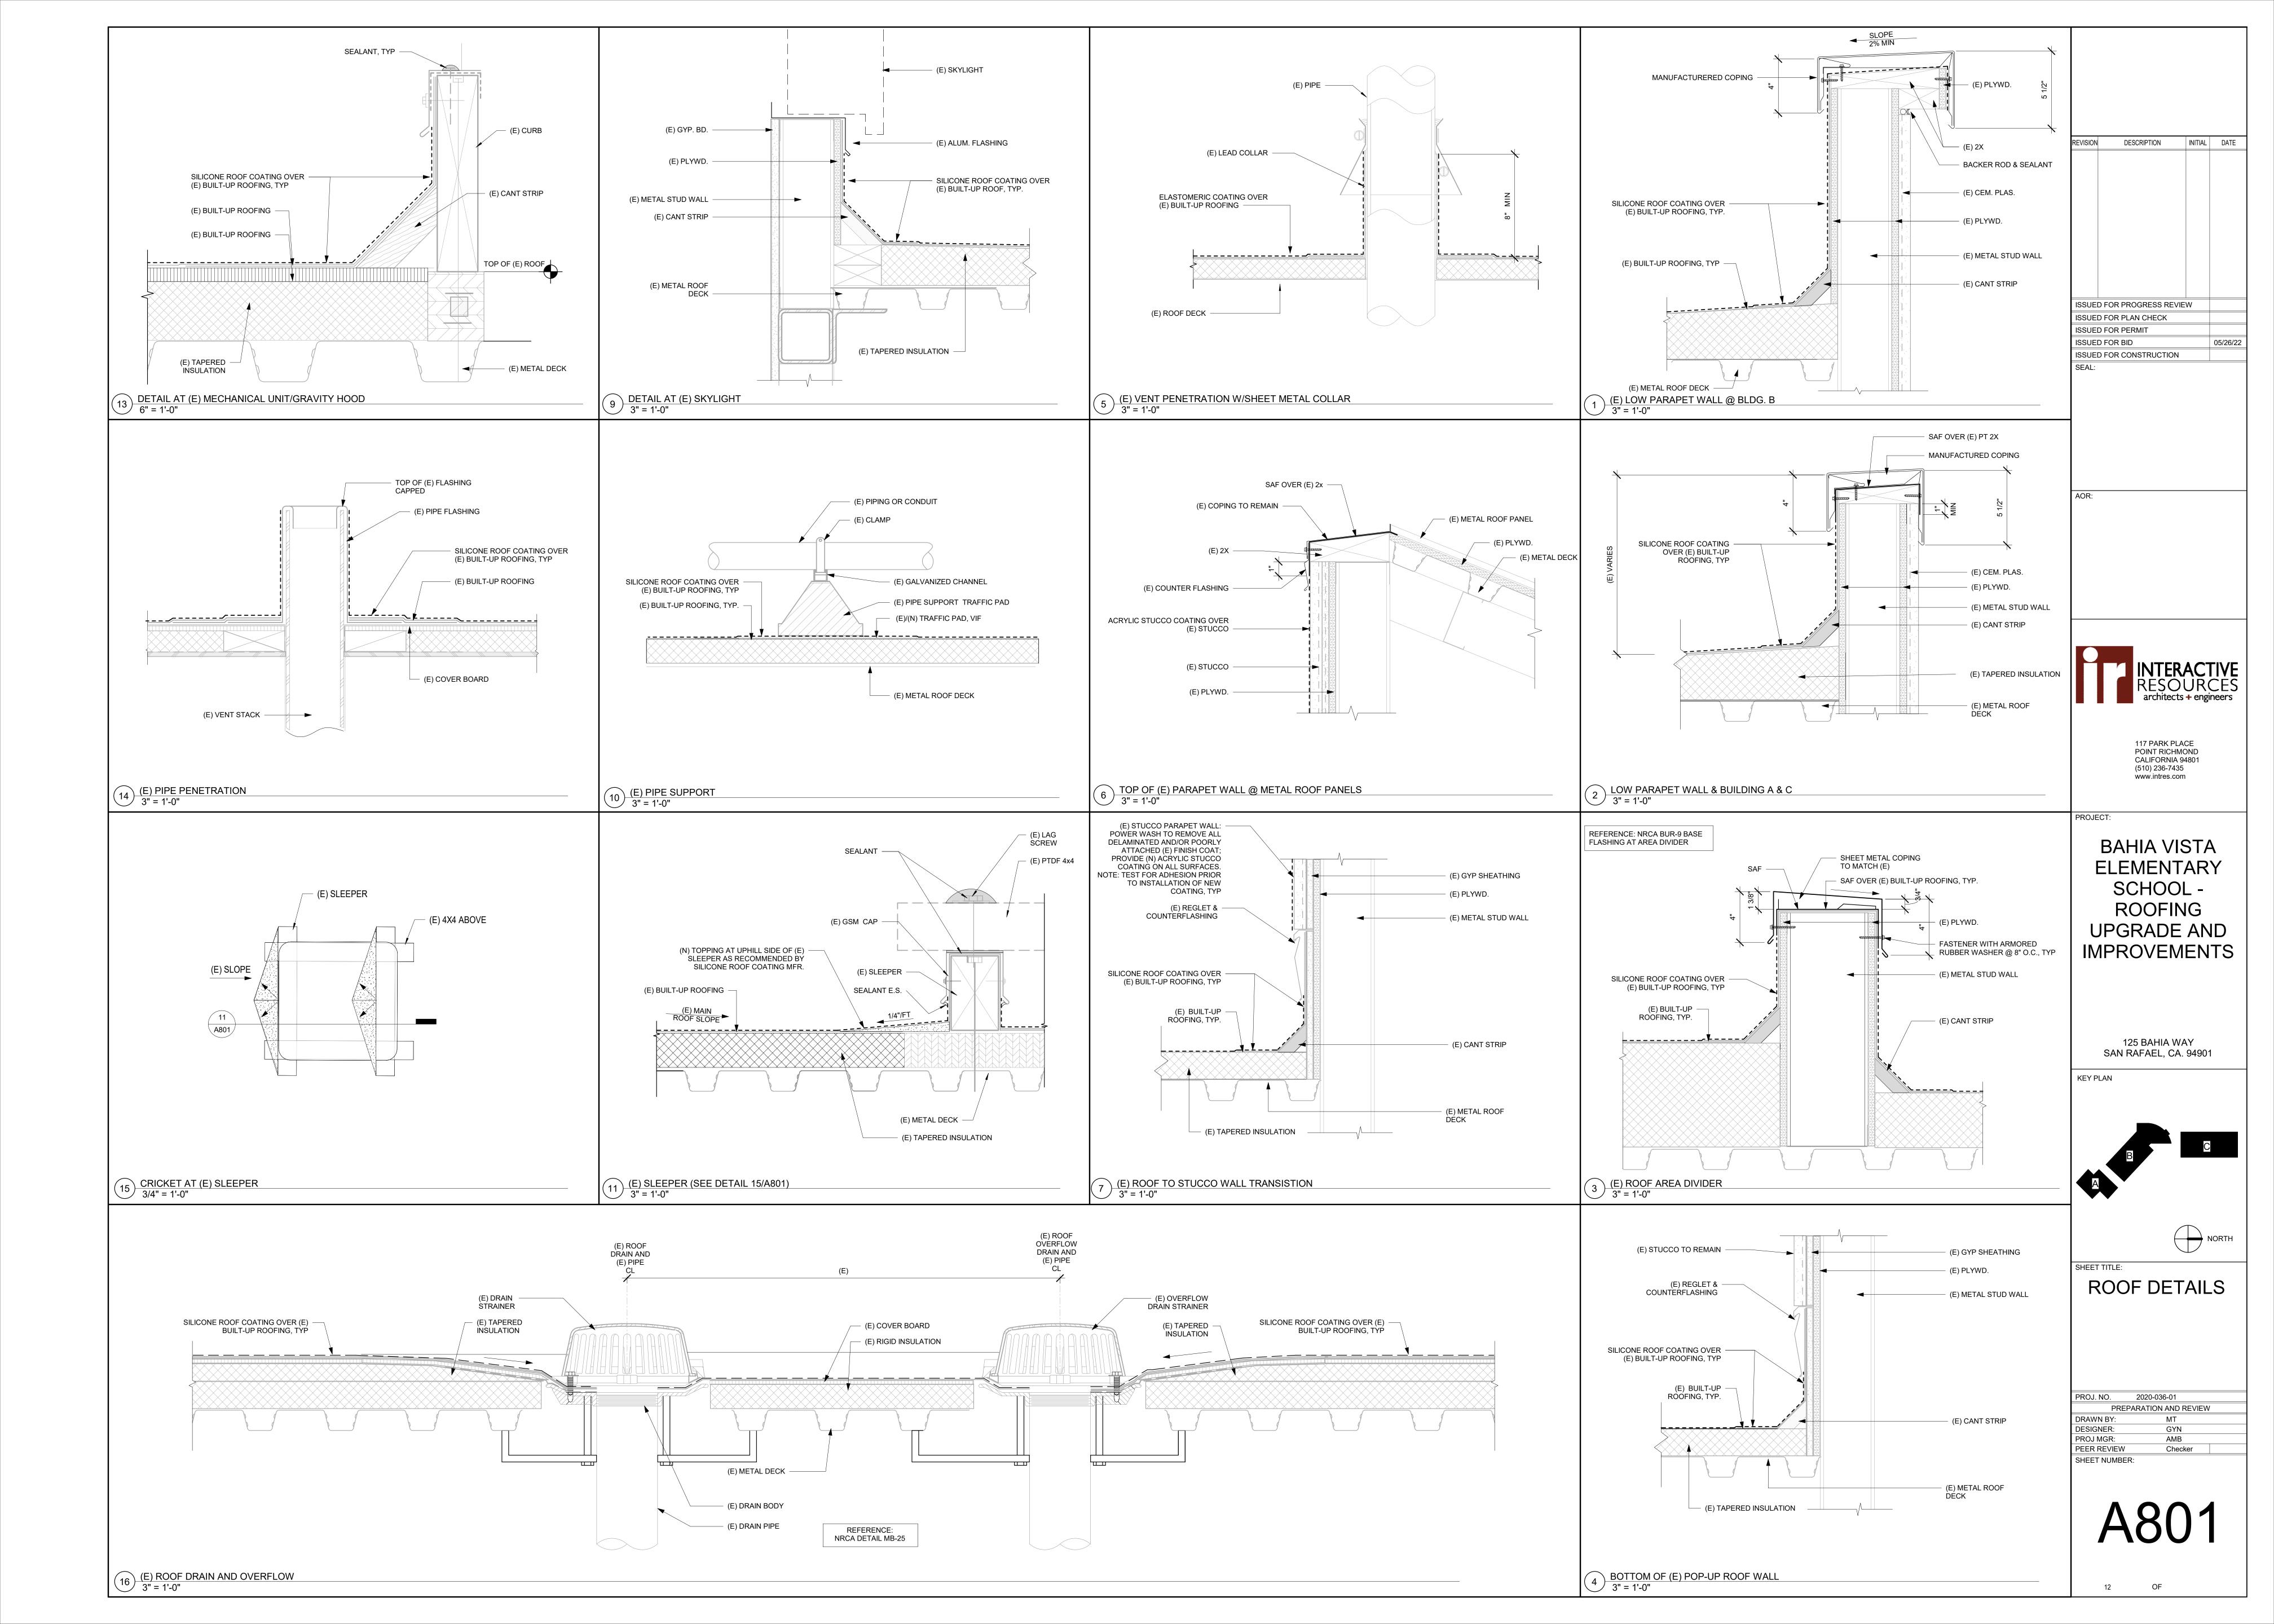

PEER REVIEW Checker

SHEET NUMBER:

A102

1 OVERALL ROOF PLAN
1/16" = 1'-0"

SILICONE ROOF COATING OVER ENTIRE (E) LOW SLOPED ROOF, TYP.

(E) SLEEPER SEE DETAIL 11 / A801

A11 ROOF HATCH GUARDRAIL 2 / A802

LEGEND:

(E) ROOF AND OVERFLOW DRAINS, TYP. SEE DETAIL 16 / A801

(E) ROOF HATCH TO REMAIN. REMOVE (E) LADDER EXTENSION. 3 / A802

(N) METAL COPING, TYP SEE DETAIL 2 / A801

(E) MECHANICAL UNIT AND CURB, TYP. 13 / A801

(E) METAL ROOFING, N.I.C.

(E) MECHANICAL SCREEN FRAME 5 / A802

(E) PIPE PENETRATION, TYP14 / A801

(E) VENT PENETRATION, TYP 5 / A801

METAL COPING AT LOW PARAPET

(E) METAL ROOF, N.I.C.

ISSUED FOR PROGRESS REVIEW

INITIAL DATE

REVISION DESCRIPTION

ISSUED FOR PLAN CHECK ISSUED FOR PERMIT ISSUED FOR BID ISSUED FOR CONSTRUCTION

INTERACTIVE RESOURCES architects + engineers

117 PARK PLACE POINT RICHMOND CALIFORNIA 94801 (510) 236-7435 www.intres.com

BAHIA VISTA **ELEMENTARY** SCHOOL -ROOFING UPGRADE AND **IMPROVEMENTS** 

125 BAHIA WAY SAN RAFAEL, CA. 94901

KEY PLAN

SHEET TITLE:

**ROOF PLAN -BUILDING A** 

PROJ. NO. 2020-036-01 PREPARATION AND REVIEW DESIGNER: Designer PROJ MGR: PEER REVIEW Checker SHEET NUMBER: