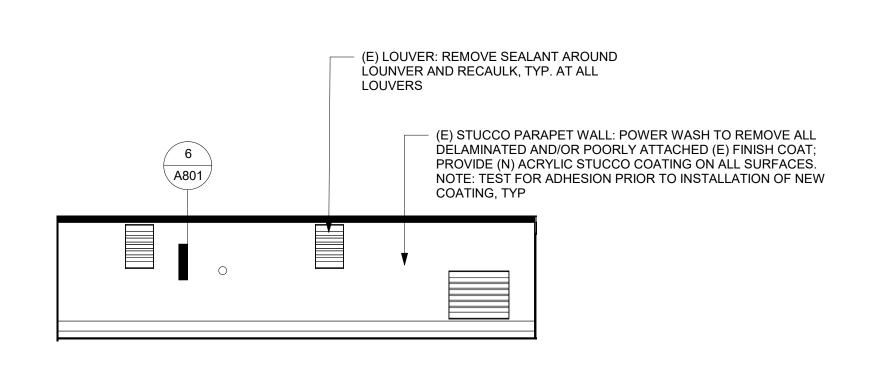

 PREPARE FIELD OF ROOF TO RECEIVE NEW SILICONE ROOF COATING; AND APPLY COATING. REMOVE AND REPLACE LOW PARAPET COPING; PROVIDE SILICONE TAPE AT JOINTS. 3. HIGH METAL ROOFING TO REMAIN.

4. POWER WASH HIGH PARAPET WALL FINISH, REMOVE (E) PLASTER FINISH COAT WHERE FINISH COAT IS NOT FULLY ADHERED AND APPLY ACRYLIC STUCCO COATING OVER (E) FINISH. PARAPET WALL.ACRYLIC STUCO COATING. 5. REMOVE ALL SEALANT AT EXISTING ACCESS DOOR AND LOUVERS AT PARAPET WALL AND RE-