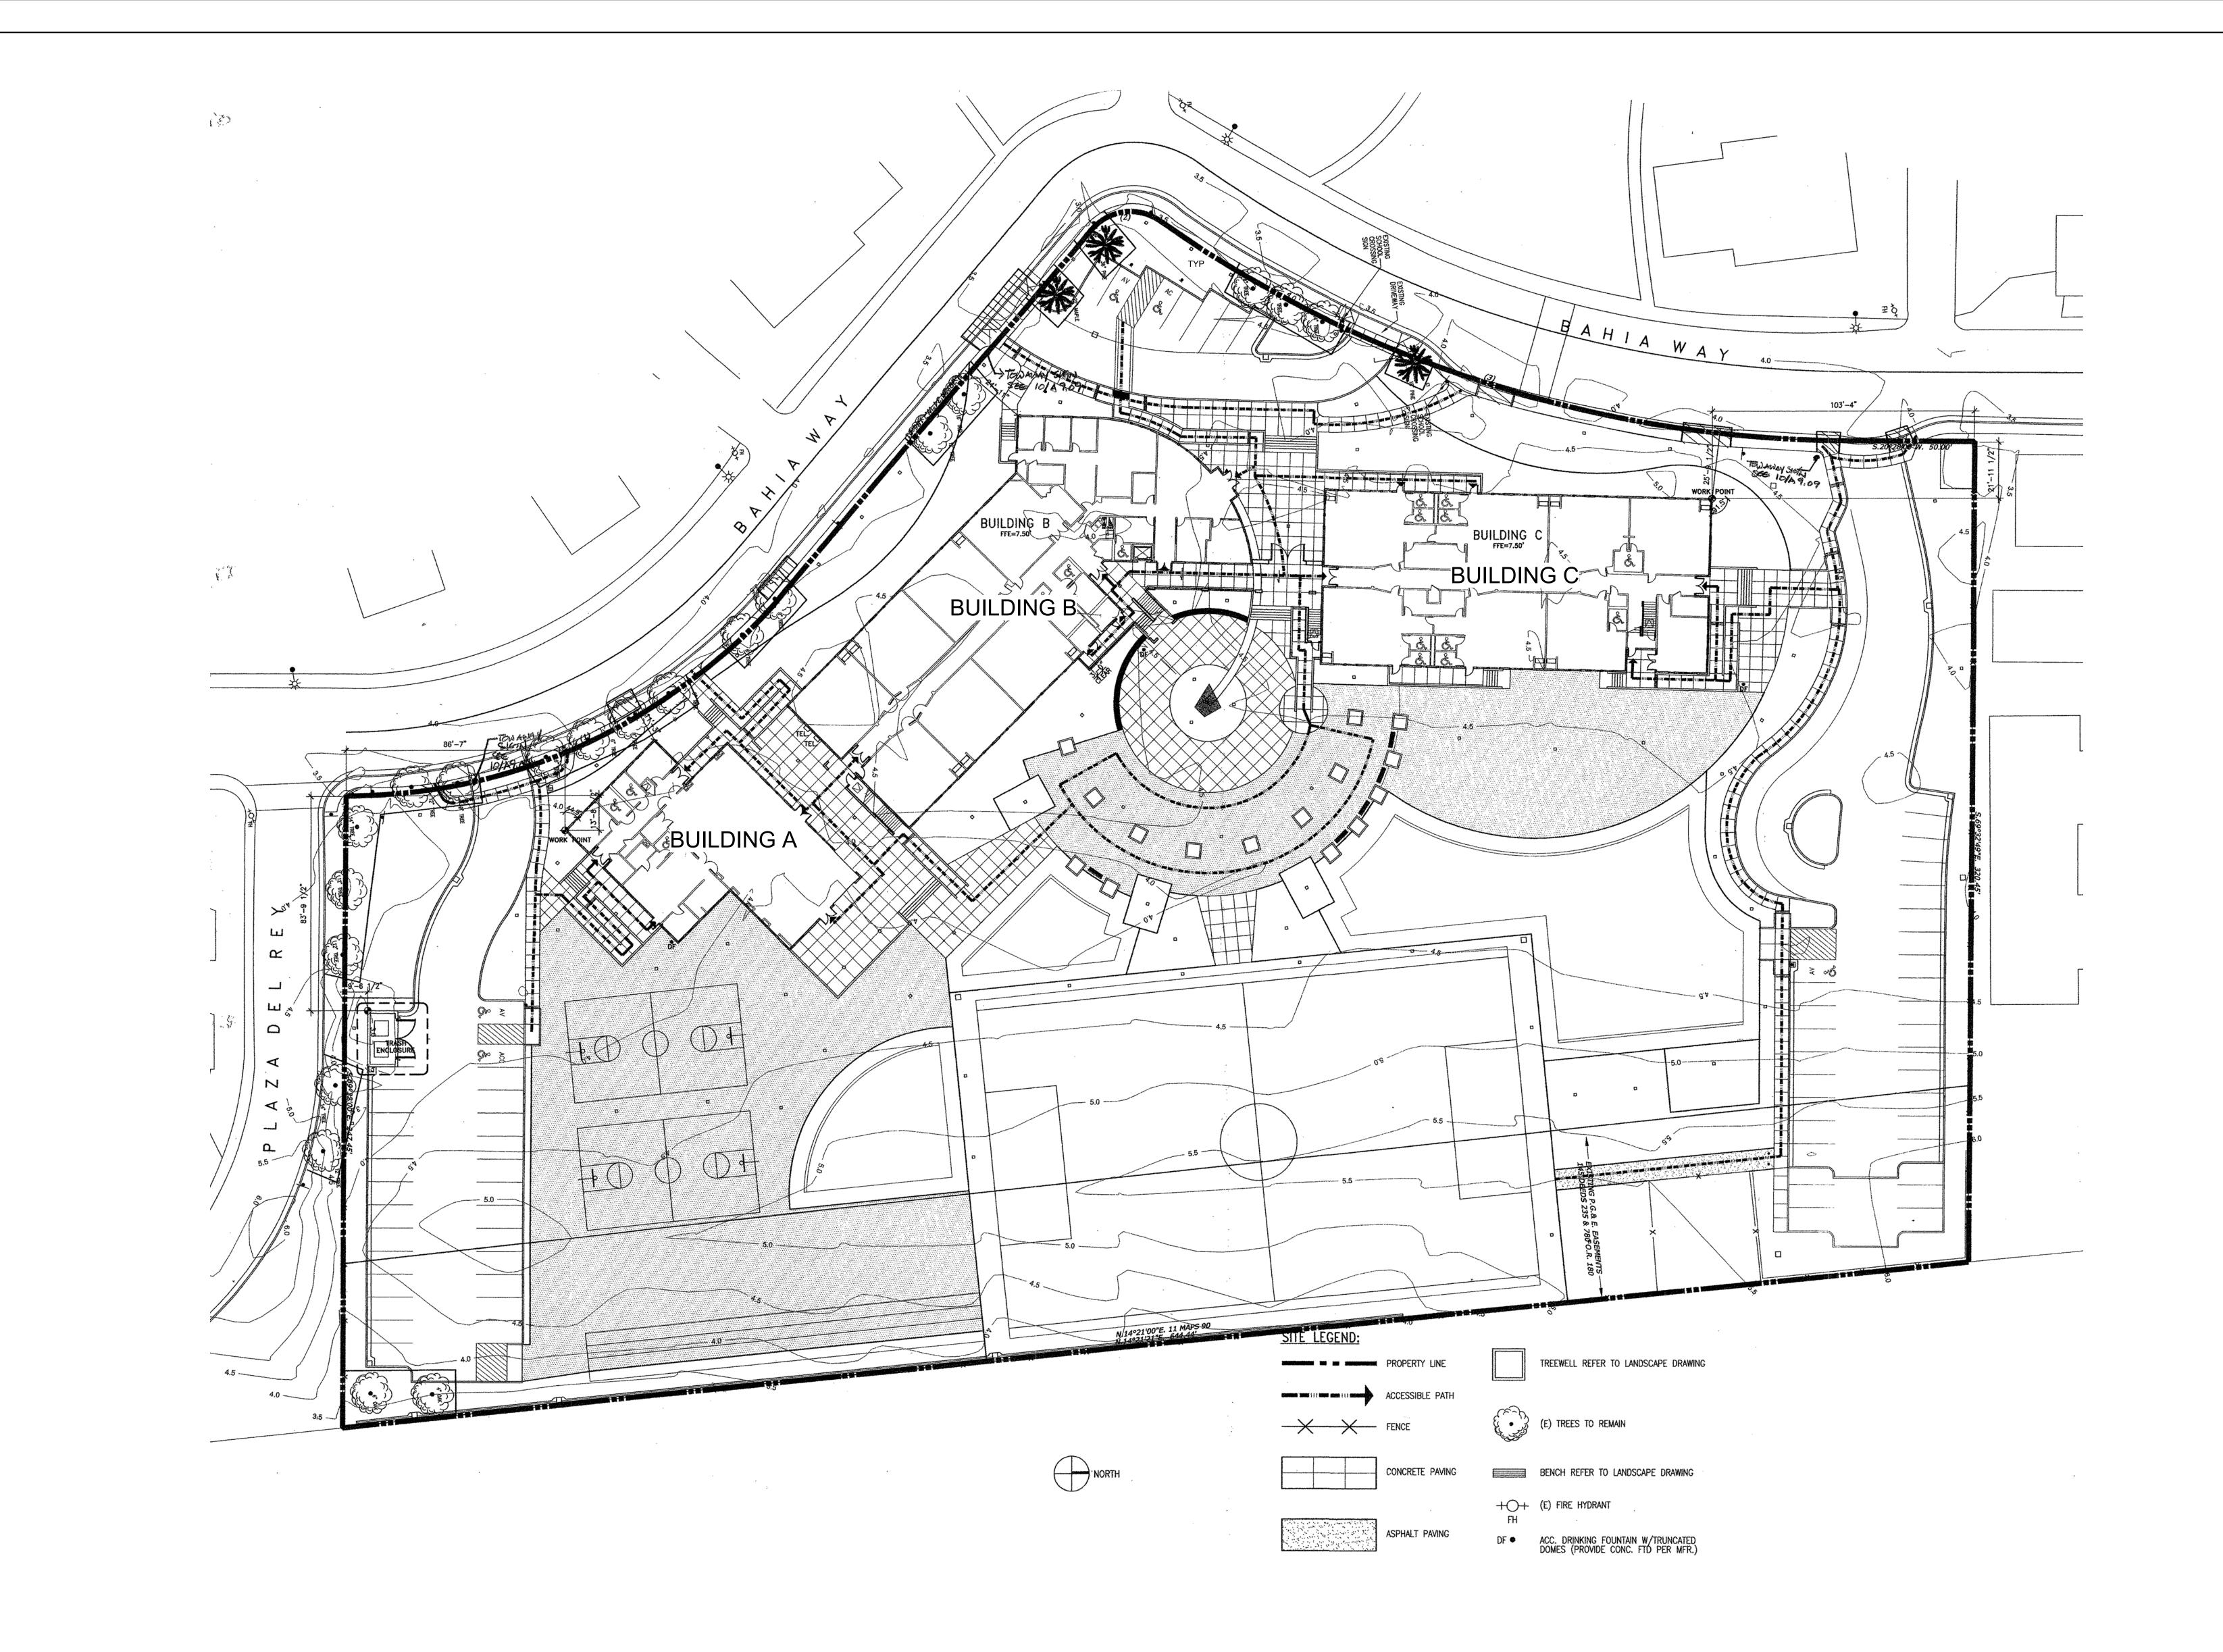

BAHIA VISTA
ELEMENTARY
SCHOOL ROOFING
UPGRADE AND
IMPROVEMENTS

125 BAHIA WAY SAN RAFAEL, CA. 94901

KEY PLAN

EXISTING SITE PLAN

PROJ. NO. 2020-036-01

PREPARATION AND REVIEW

DRAWN BY: MT

DESIGNER: GYN