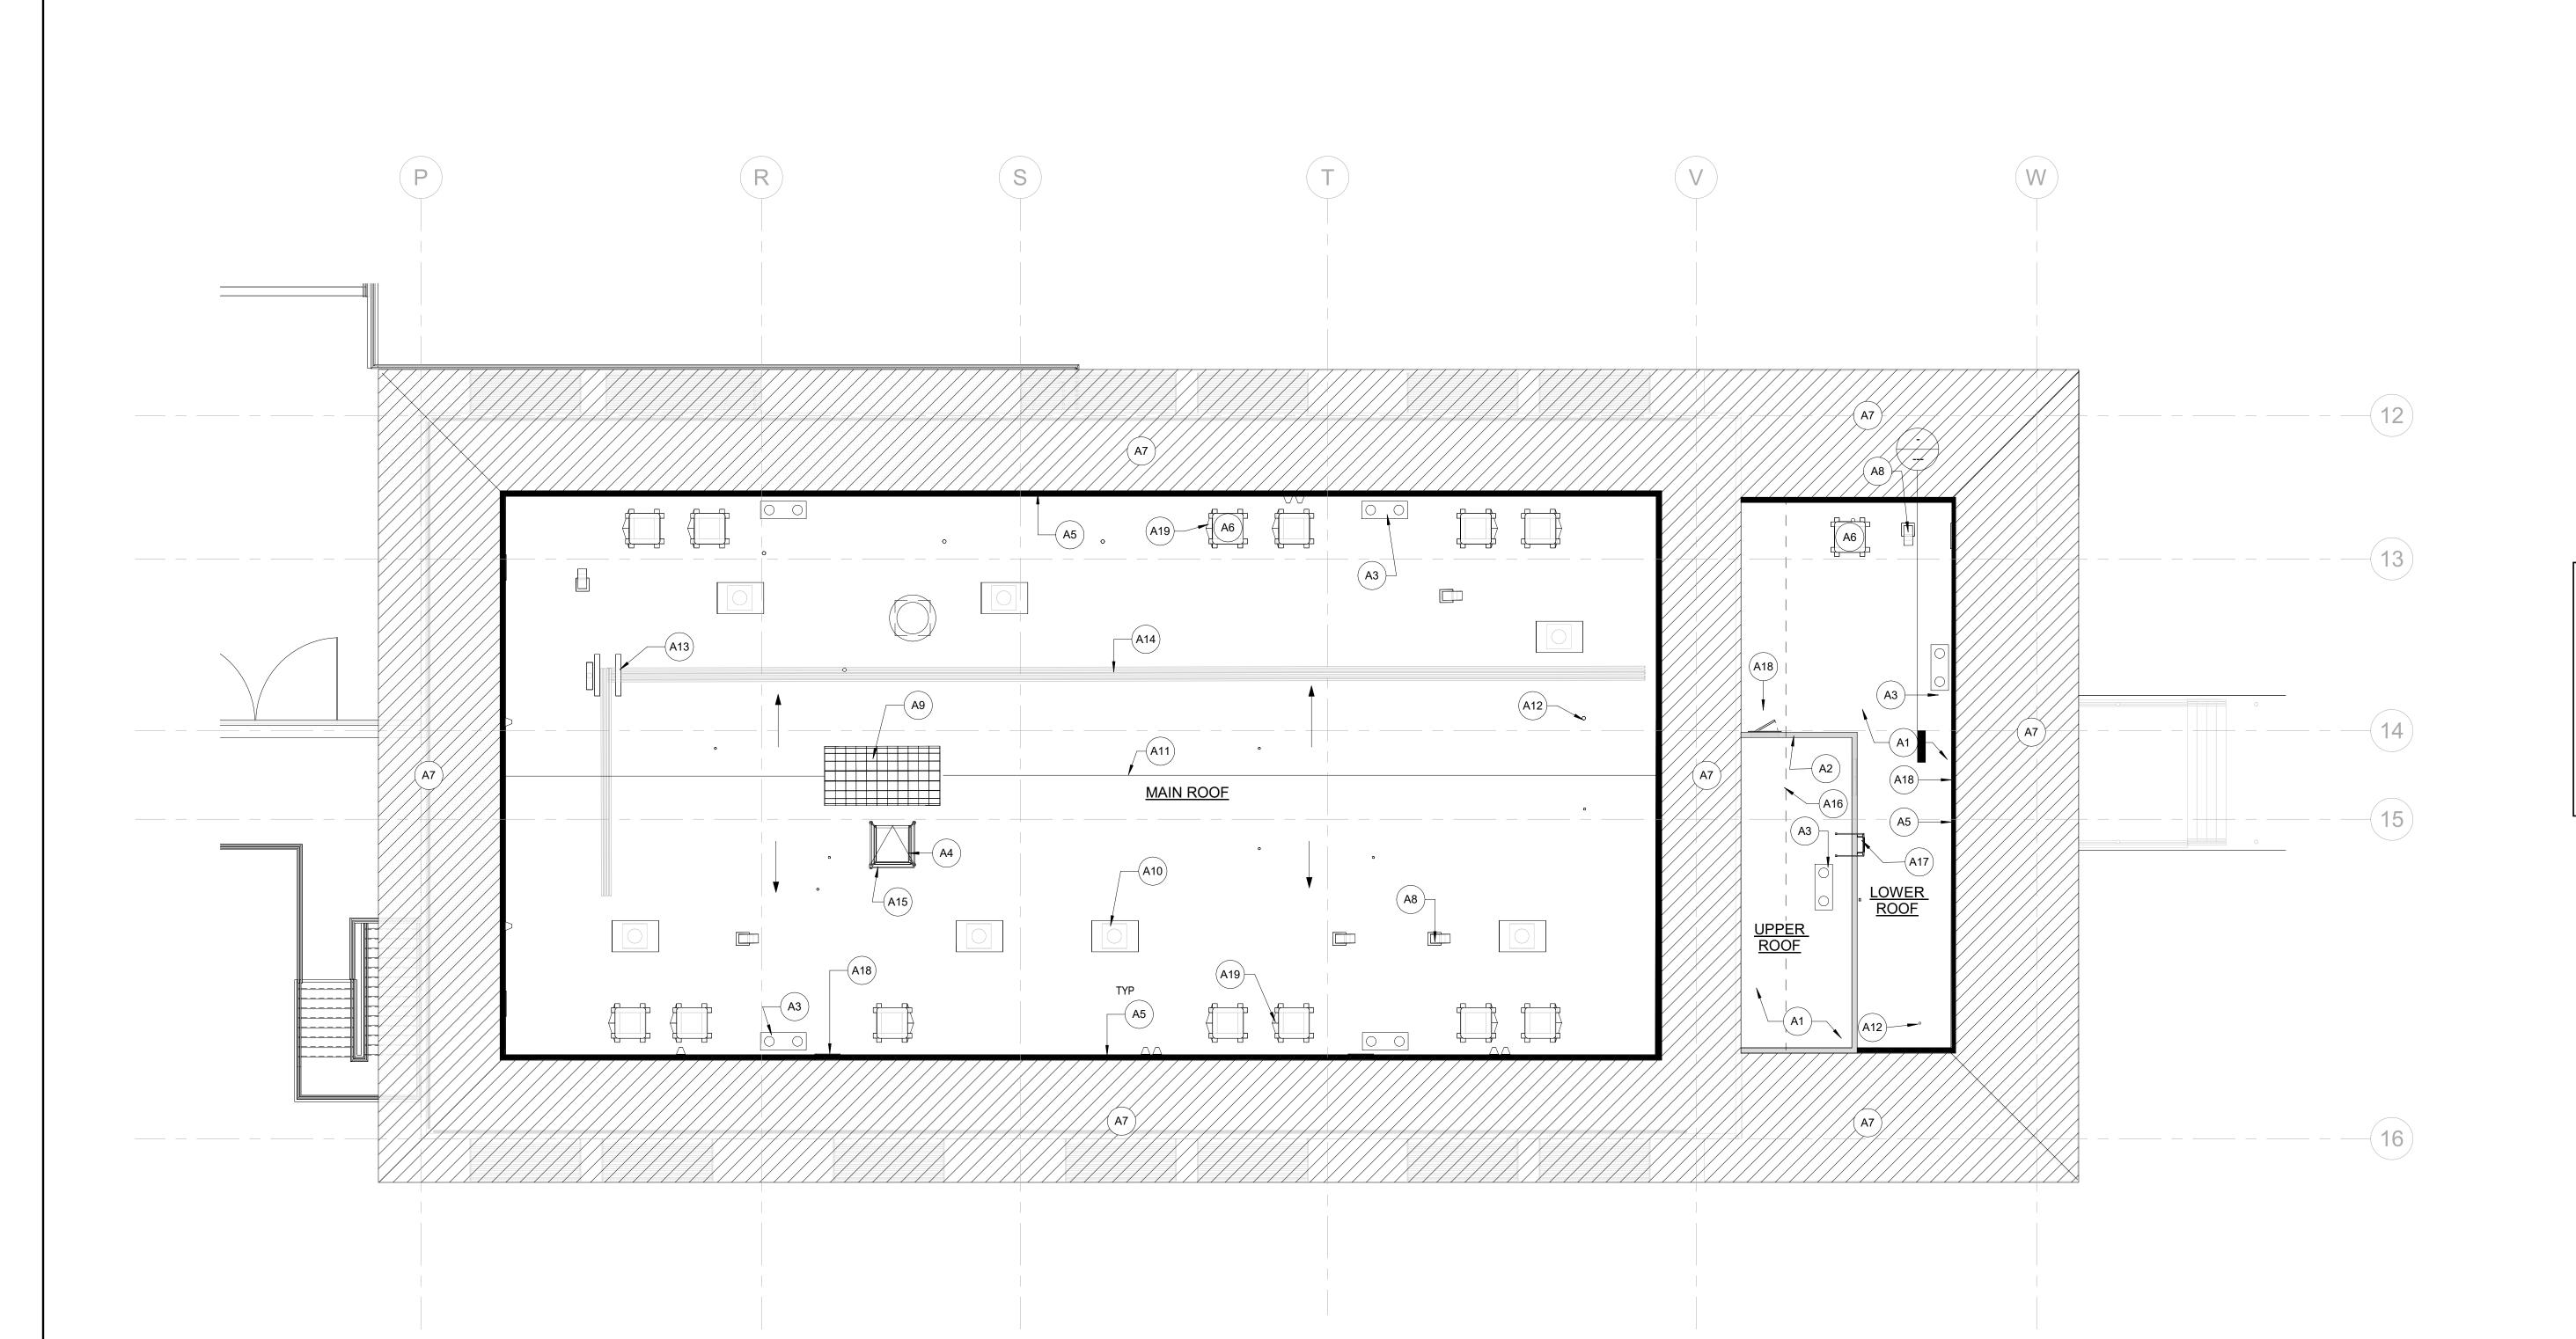

PEER REVIEW Checker

SHEET NUMBER:

A102

1 OVERALL ROOF PLAN
1/16" = 1'-0"

SILICONE ROOF COATING OVER ENTIRE (E) LOW SLOPED ROOF, TYP.

(E) SLEEPER SEE DETAIL 11 / A801

A11 ROOF HATCH GUARDRAIL 2 / A802

LEGEND:

(E) ROOF AND OVERFLOW DRAINS, TYP. SEE DETAIL 16 / A801

(E) ROOF HATCH TO REMAIN. REMOVE (E) LADDER EXTENSION. 3 / A802

(N) METAL COPING, TYP SEE DETAIL 2 / A801

(E) MECHANICAL UNIT AND CURB, TYP. 13 / A801

(E) METAL ROOFING, N.I.C.

(E) MECHANICAL SCREEN FRAME 5 / A802

(E) PIPE PENETRATION, TYP14 / A801

(E) VENT PENETRATION, TYP 5 / A801

METAL COPING AT LOW PARAPET

(E) METAL ROOF, N.I.C.

ISSUED FOR PROGRESS REVIEW

ROOF PLAN - BUILDING A
1/8" = 1'-0"

ROOF PLAN KEY NOTES - BUILDING B

- SILICONE ROOF COATING OVER ENTIRE (E) LOW SLOPED ROOF, TYP.
- (A2) N) METAL COPING AT LOW PARAPET 1 / A801
- NEW FLASHING AT ROOF AND OVERFLOW DRAINS, TYP. SEE DETAIL 16 / A801
- (E) ROOF HATCH TO REMAIN. REMOVE (E) LADDER EXTENSION. 3 / A802
- (E) METAL COPING AT MANSARD ROOF WALL TO REMAIN; PROVIDE SILICONE TAPE SEAL AT ALL JOINTS, DOW 123 OR EQUAL 6 / A801
- (E) MECHANICAL UNIT ON SLEEPER, TYP. 11 / A801
- (A8) (E) MECHANICAL SCREEN FRAME 5 / A802
- (A9) (E) SKYLIGHT & CURB, TYP 9 / A801
- (A10) (E) GRAVITY RELIEF HOOD AND CURB, TYP 13 / A801
- (A12) (E) PIPE PENETRATIONS, TYP. 14 / A801
- (A13) (E) SLEEPER SEE DETAIL 11 / A801 SIM
- (A14) (E) DUCT/MECHANICAL UNIT ON CURB, TYP 13 / A801
- (A15) (E) RAISED PLATFORM WITH (N) SILICONE ROOF COATING
- (A16) (E) HOOD PIPING, SEAL OPENING AROUND PIPES 13 / A801
- (A17) (E) CONDUIT, TYP 10 / A801
- (A18) (E) VENT PENETRATION 5 / A801
- (A<sub>19</sub>) (E) AREA DIVIDER SEE DETAIL 3 / A<sub>801</sub>
- (A20) (N) CRICKET WITH FLASHING SEE 11 / A801
- (A21) ROOF HATCH GUARDRAIL, TYP SEE 2 / A802

#### **ROOF PLAN KEY NOTES - BUILDING C**

- A1 SILICONE ROOF COATING OVER ENTIRE (E) LOW SLOPED ROOF, TYP.
- (A2) (N) METAL COPING AT LOW PARAPET 2 / A801
- (N) FLASHING AT (E) ROOF AND OVERFLOW DRAINS, TYP.16 / A801
- (E) ROOF HATCH TO REMAIN. REMOVE (E) LADDER EXTENSION. 3 / A802
- (E) METAL COPING AT MANSARD ROOF WALL TO REMAIN; PROVIDE SILICONE TAPE SEAL AT ALL JOINTS, DOW 123 OR EQUAL 6 / A801
- (E) MECHANICAL UNIT ON SLEEPER, TYP. 11 / A801
- (E) METAL ROOF, N.I.C.
- (E) HOOD PIPING, SEAL OPENING AROUND PIPES 13 / A801
- (E) SKYLIGHT & CURB. 13 / A801
- (E) GRAVITY RELIEF HOOD AND CURB, TYP 13 / A801
- (A11) (E) RIDGE LINE
- (A<sub>12</sub>) (E) PIPE PENETRATIONS, TYP. 14 / A801
- (A13) (E) SLEEPER 11 / A801
- (A14) (E) CONDUIT, TYP 10 / A801
- (A15) ROOF HATCH GUARDRAIL 2 / A802
- (A16) LINE OF (E) ROOF ABOVE
- (A17) (E) ROOF ACCESS LADDER
- (A18) (E) DOOR 11 / A801 SIM

LEGEND:

(A19) (N) CRICKET WITH FLASHING, SEE 1 / A801

117 PARK PLACE POINT RICHMOND CALIFORNIA 94801 (510) 236-7435 www.intres.com

REVISION DESCRIPTION

ISSUED FOR PROGRESS REVIEW

ISSUED FOR PLAN CHECK

ISSUED FOR CONSTRUCTION