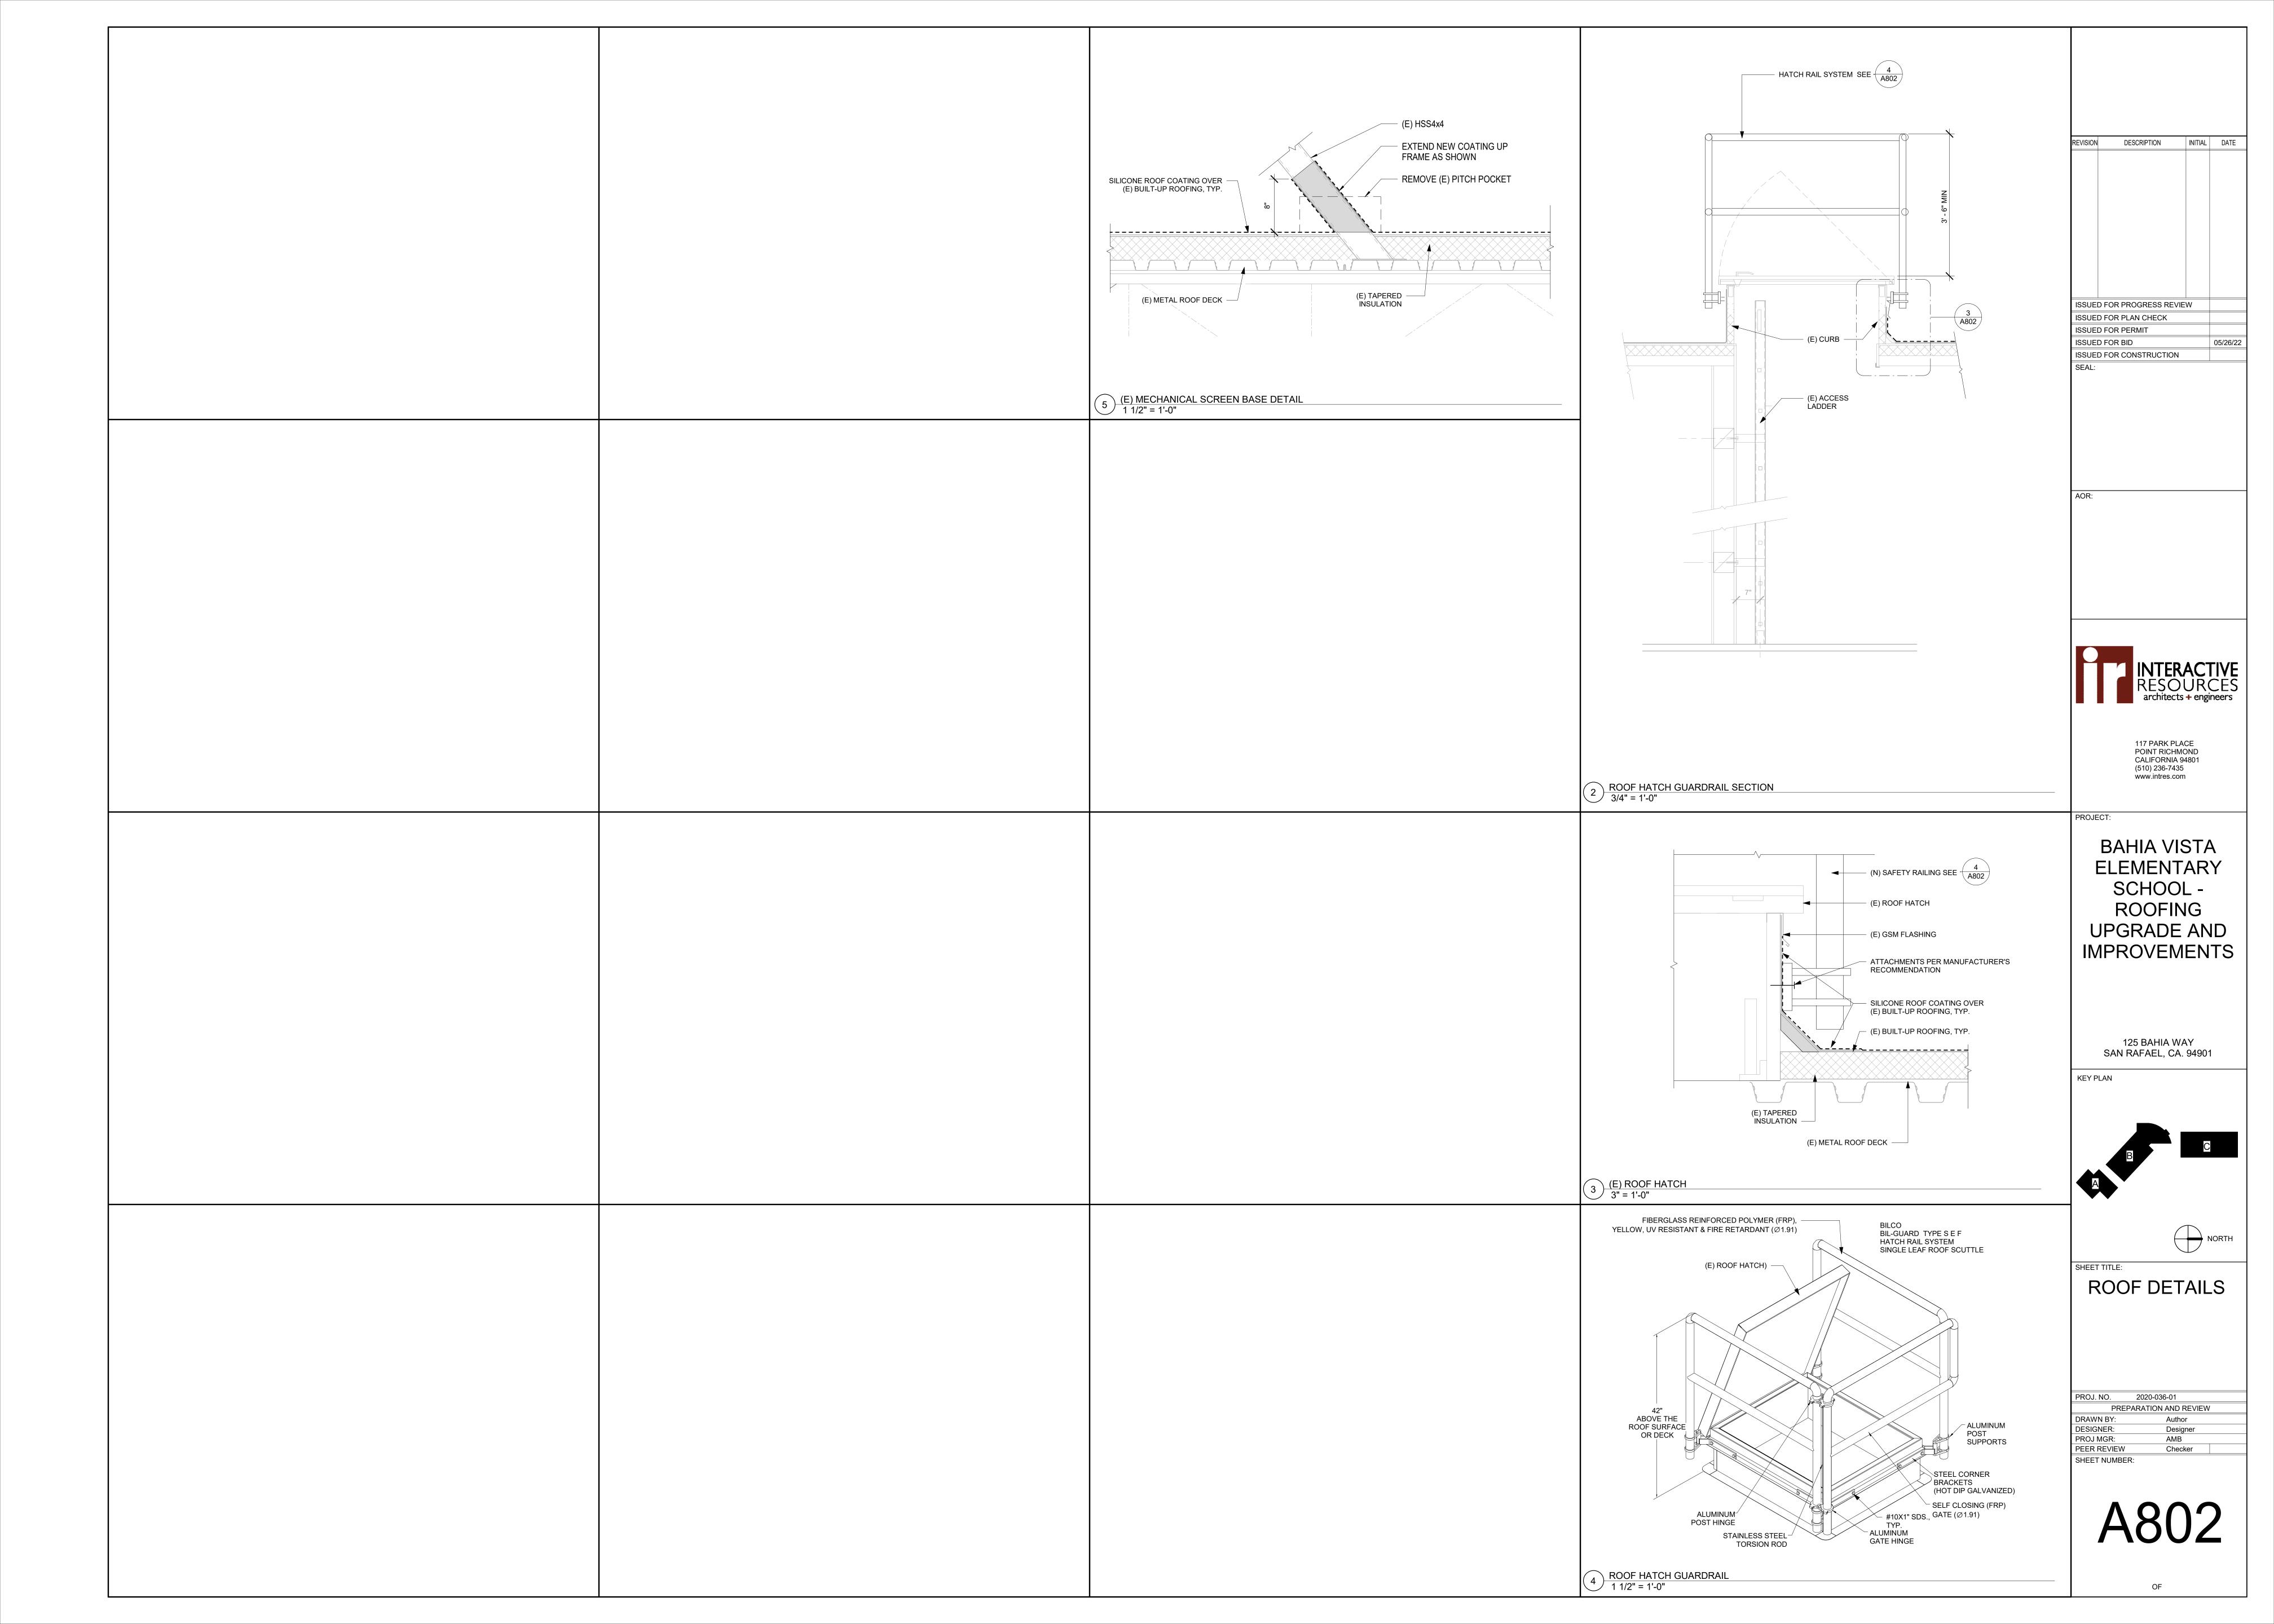

#### **ROOF PLAN KEY NOTES - BUILDING C**

- A1 SILICONE ROOF COATING OVER ENTIRE (E) LOW SLOPED ROOF, TYP.
- (A2) (N) METAL COPING AT LOW PARAPET 2 / A801
- (N) FLASHING AT (E) ROOF AND OVERFLOW DRAINS, TYP.16 / A801
- (E) ROOF HATCH TO REMAIN. REMOVE (E) LADDER EXTENSION. 3 / A802
- (E) METAL COPING AT MANSARD ROOF WALL TO REMAIN; PROVIDE SILICONE TAPE SEAL AT ALL JOINTS, DOW 123 OR EQUAL 6 / A801
- (E) MECHANICAL UNIT ON SLEEPER, TYP. 11 / A801
- (E) METAL ROOF, N.I.C.
- (E) HOOD PIPING, SEAL OPENING AROUND PIPES 13 / A801
- (E) SKYLIGHT & CURB. 13 / A801
- (E) GRAVITY RELIEF HOOD AND CURB, TYP 13 / A801
- (A11) (E) RIDGE LINE
- (A<sub>12</sub>) (E) PIPE PENETRATIONS, TYP. 14 / A801
- (A13) (E) SLEEPER 11 / A801
- (A14) (E) CONDUIT, TYP 10 / A801
- (A15) ROOF HATCH GUARDRAIL 2 / A802
- (A16) LINE OF (E) ROOF ABOVE
- (A17) (E) ROOF ACCESS LADDER
- (A18) (E) DOOR 11 / A801 SIM

LEGEND:

(A19) (N) CRICKET WITH FLASHING, SEE 1 / A801

117 PARK PLACE POINT RICHMOND CALIFORNIA 94801 (510) 236-7435 www.intres.com

REVISION DESCRIPTION

ISSUED FOR PROGRESS REVIEW

ISSUED FOR PLAN CHECK

ISSUED FOR CONSTRUCTION