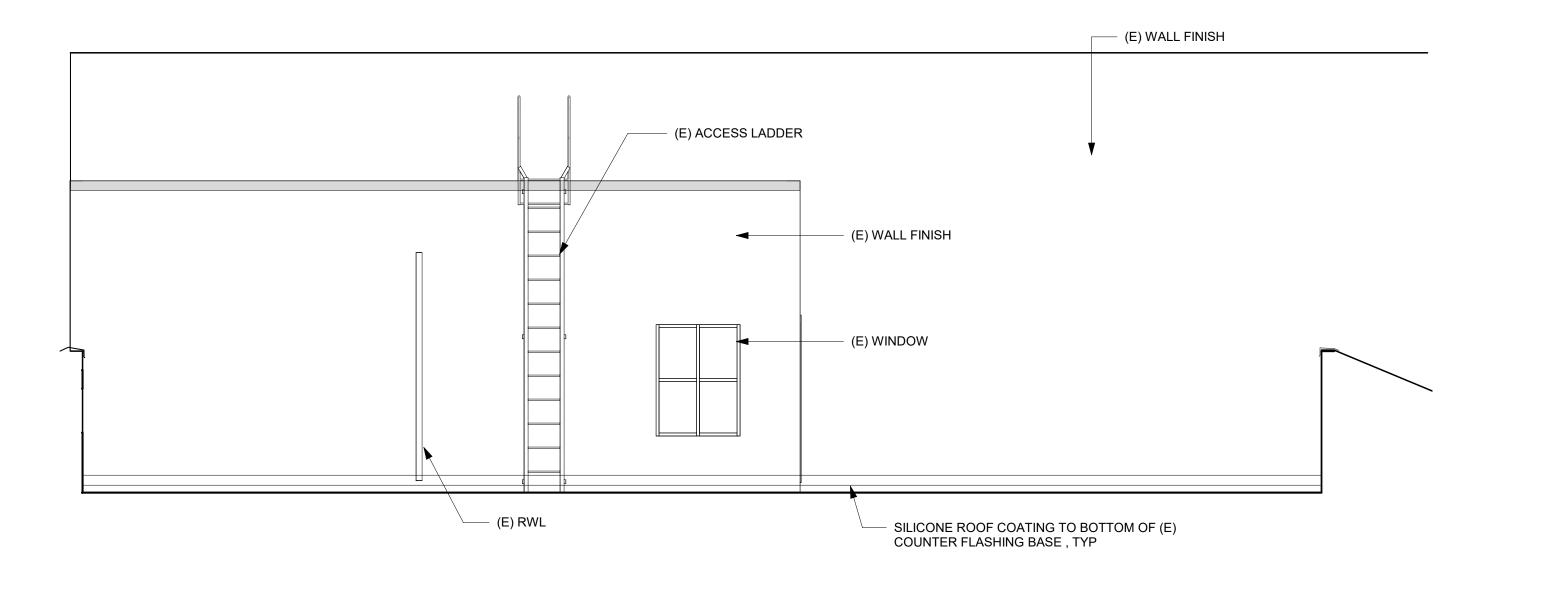

BUILDING 'C' - WEST LOWER ROOF ELEVATION

1/4" = 1'-0"

 SILICAONE ROOF COATING TO BOTTOM OF (E) COUNTER FLASHING BASE, TYP

BUILDING 'C' - EAST LOWER ROOF ELEVATION

1/4" = 1'-0"

(E) WALL FINISH

BUILDING 'C' - NORTH LOWER ROOF ELEVATION

1/4" = 1'-0"

BUILDING 'C' - SOUTH LOWER ROOF ELEVATION

1/4" = 1'-0"

ISSUED FOR PROGRESS REVIEW
ISSUED FOR PLAN CHECK
ISSUED FOR PERMIT
ISSUED FOR BID
ISSUED FOR CONSTRUCTION

AOR:

INTERACTIVE RESOURCES architects + engineers