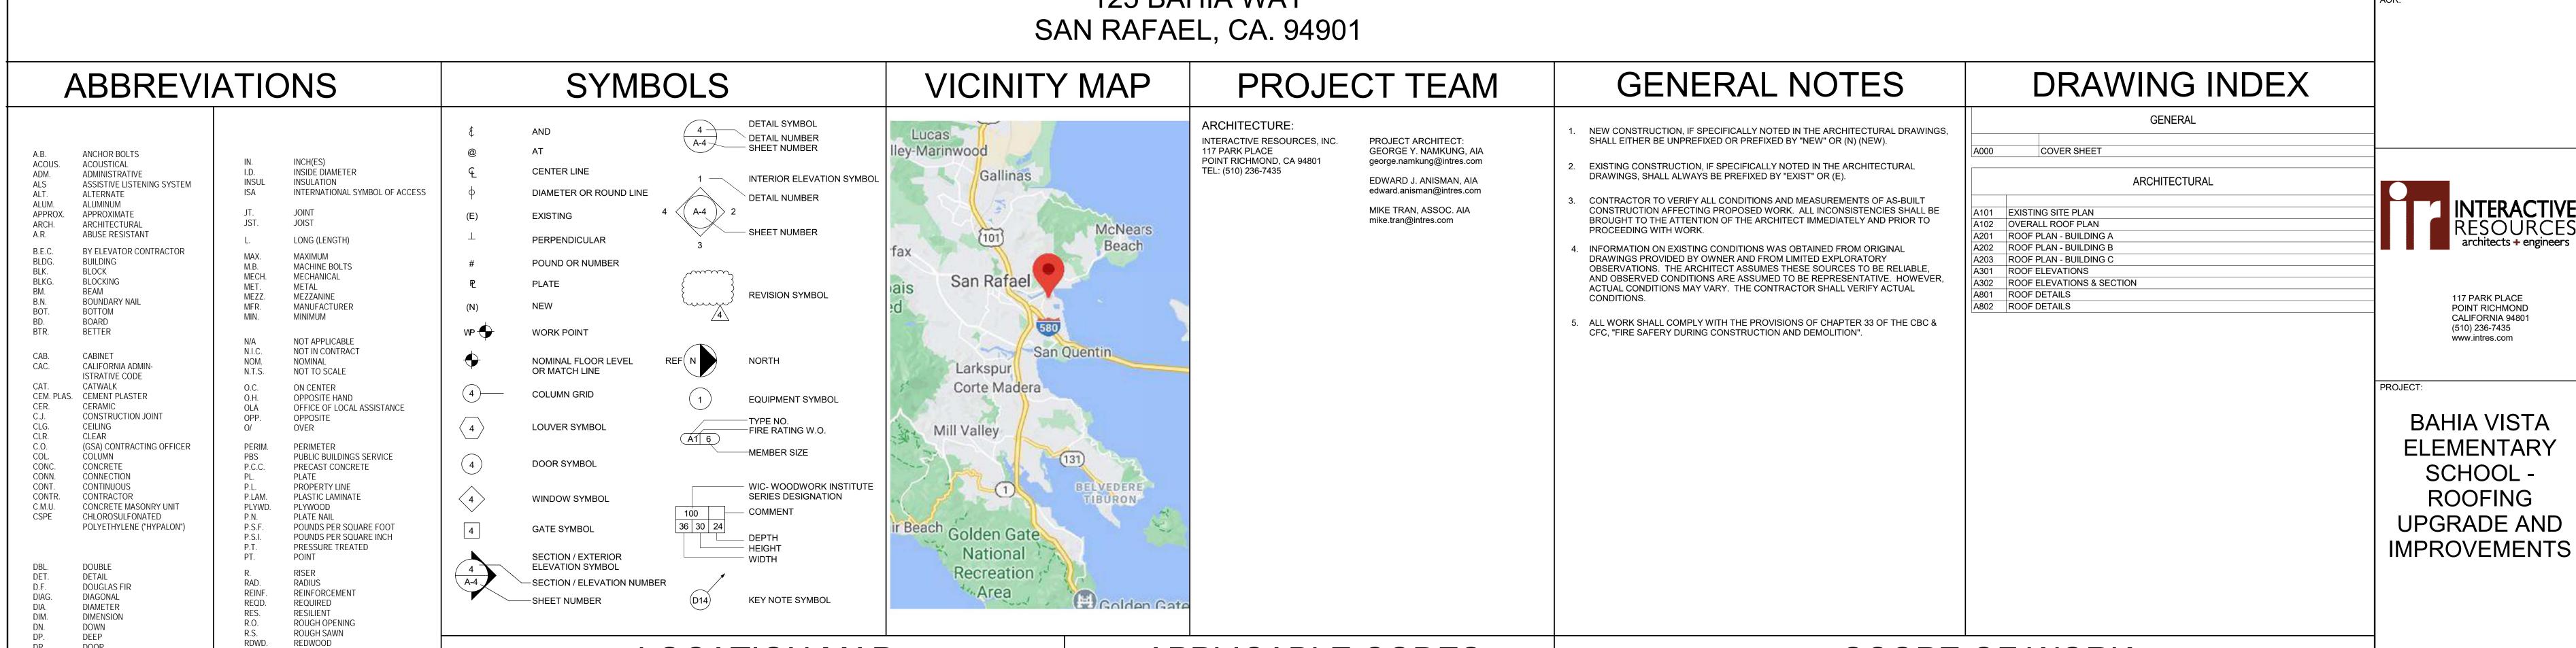

## PROJECT DATA

310 NOVA ALBION WAY SAN RAFAEL, CA 94903 (415) 492-3200 EMAIL: communications @ srcs.org

9,764 SF.

31'-6"

18,671 SF.

TYPE V-A

**FULLY SPRINKLERED** 

(E) BUILDING A:

OCCUPANCY: A-2 CONST. TYPE: FIRE PROTECTION: FULLY SPRINKLERED (E) BUILDING B:

LEVEL 2: TOTAL AREA: HEIGHT: OCCUPANCY: CONST. TYPE: FIRE PROTECTION:

(E) BUILDING C: **BUILDING AREA:** LEVEL 1: TOTAL AREA: OCCUPANCY: CONST. TYPE: FIRE PROTECTION:

8,635 SF. 19,115 SF. 19'-0" TYPE V-A FULLY SPRINKLERED

## SCOPE OF WORK

PROJECT SUMMARY:
A GENERAL SUMMARY OF THE PROPOSED SCOPE INCLUDES – BUT IS NOT LIMITED TO – THE

1. PREPARE FIELD OF ROOF TO RECEIVE NEW SILICONE ROOF COATING; AND APPLY COATING

2. REMOVE AND REPLACE LOW PARAPET COPING. 3. HIGH METAL ROOFING TO REMAIN.

 PREPARE FIELD OF ROOF TO RECEIVE NEW SILICONE ROOF COATING; AND APPLY COATING. REMOVE AND REPLACE LOW PARAPET COPING; PROVIDE SILICONE TAPE AT JOINTS. 3. HIGH METAL ROOFING TO REMAIN.

4. POWER WASH HIGH PARAPET WALL FINISH, REMOVE (E) PLASTER FINISH COAT WHERE FINISH COAT IS NOT FULLY ADHERED AND APPLY ACRYLIC STUCCO COATING OVER (E) FINISH. PARAPET WALL.ACRYLIC STUCO COATING. 5. REMOVE ALL SEALANT AT EXISTING ACCESS DOOR AND LOUVERS AT PARAPET WALL AND RE-

6. HIGH METAL ROOFING TO REMAIN. 7. REPLACE SHEET FLASHING AT METAL ROOF.

1. PREPARE FIELD OF ROOF TO RECEIVE NEW SILICONE ROOF COATING; AND APPLY COATING. 2. REMOVE AND REPLACE LOW PARAPET COPING 3. HIGH METAL ROOFING TO REMAIN.

4. POWER WASH HIGH PARAPET WALL FINISH, REMOVE (E) PLASTER FINISH COAT WHERE FINISH COAT IS NOT FULLY ADHERED AND APPLY ACRYLIC STUCCO COATING OVER (E) FINISH 5. REMOVE ALL SEALANT AT EXISTING ACCESS DOOR AND LOUVERS AT PARAPET WALL AND RE-

6. HIGH METAL ROOFING TO REMAIN. 7. REPLACE SHEET METAL FLASHING AT METAL ROOF

125 BAHIA WAY SAN RAFAEL, CA. 94901

| INITIAL | DATE

DESCRIPTION

ISSUED FOR PROGRESS REVIEW

SSUED FOR PLAN CHECK

SSUED FOR CONSTRUCTION