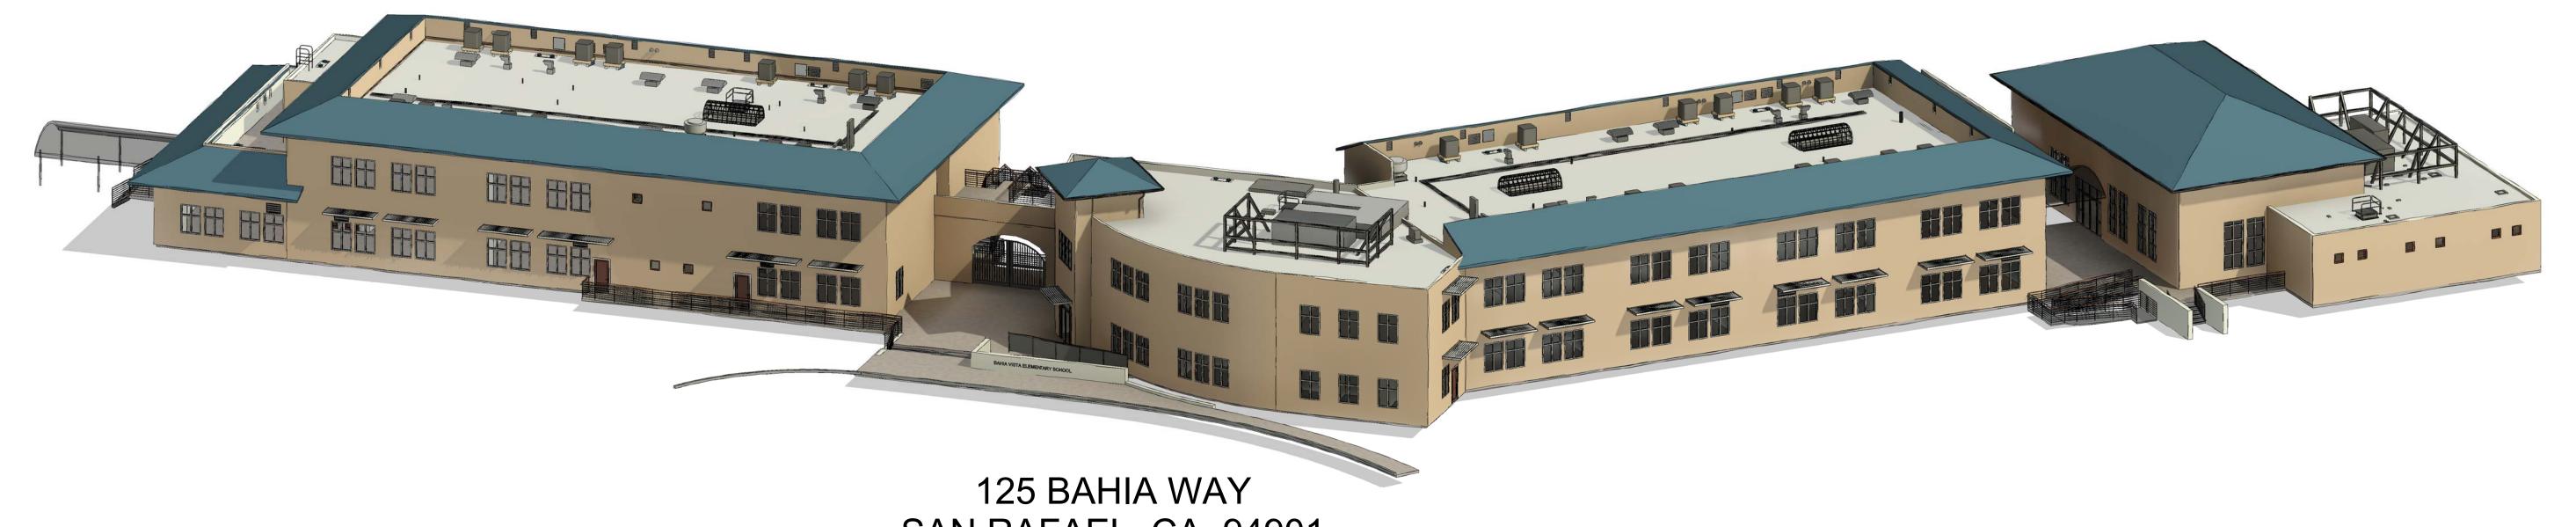

# BAHIA VISTA ELEMENTARY SCHOOL -ROOFING UPGRADE AND IMPROVEMENTS

DOOR

DOWNSPOUT

EACH FACE

ELEVATION

ELECTRICAL

EDGE NAIL

**EQUIPMENT** 

## PROJECT DATA

310 NOVA ALBION WAY SAN RAFAEL, CA 94903 (415) 492-3200 EMAIL: communications @ srcs.org

9,764 SF.

31'-6"

18,671 SF.

TYPE V-A

**FULLY SPRINKLERED** 

(E) BUILDING A:

OCCUPANCY: A-2 CONST. TYPE: FIRE PROTECTION: FULLY SPRINKLERED (E) BUILDING B:

LEVEL 2: TOTAL AREA: HEIGHT: OCCUPANCY: CONST. TYPE: FIRE PROTECTION:

(E) BUILDING C: **BUILDING AREA:** LEVEL 1: TOTAL AREA: OCCUPANCY: CONST. TYPE: FIRE PROTECTION:

8,635 SF. 19,115 SF. 19'-0" TYPE V-A FULLY SPRINKLERED