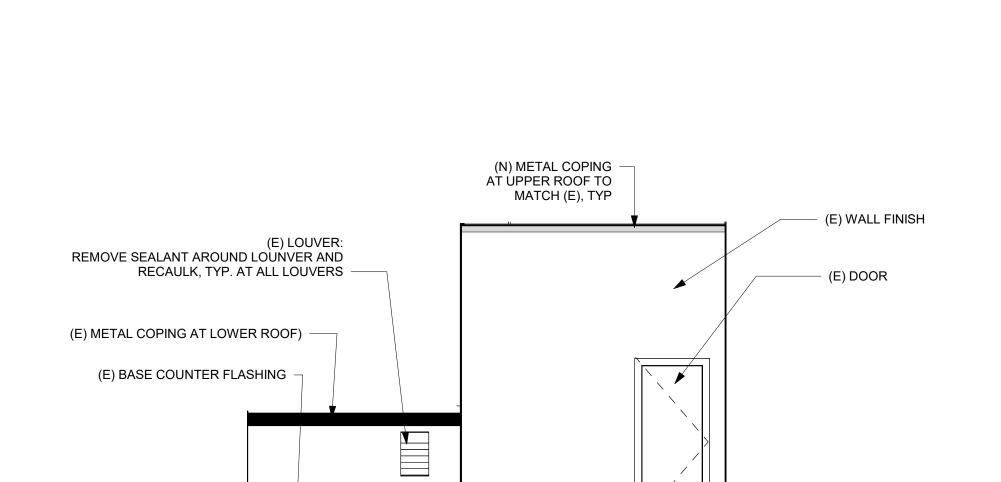

BUILDING 'C' - WEST LOWER ROOF ELEVATION

1/4" = 1'-0"

 SILICAONE ROOF COATING TO BOTTOM OF (E) COUNTER FLASHING BASE, TYP

BUILDING 'C' - EAST LOWER ROOF ELEVATION

1/4" = 1'-0"

(E) WALL FINISH

BUILDING 'C' - NORTH LOWER ROOF ELEVATION

1/4" = 1'-0"

BUILDING 'C' - SOUTH LOWER ROOF ELEVATION

1/4" = 1'-0"

ISSUED FOR PROGRESS REVIEW
ISSUED FOR PLAN CHECK
ISSUED FOR PERMIT
ISSUED FOR BID
ISSUED FOR CONSTRUCTION

AOR:

INTERACTIVE RESOURCES architects + engineers