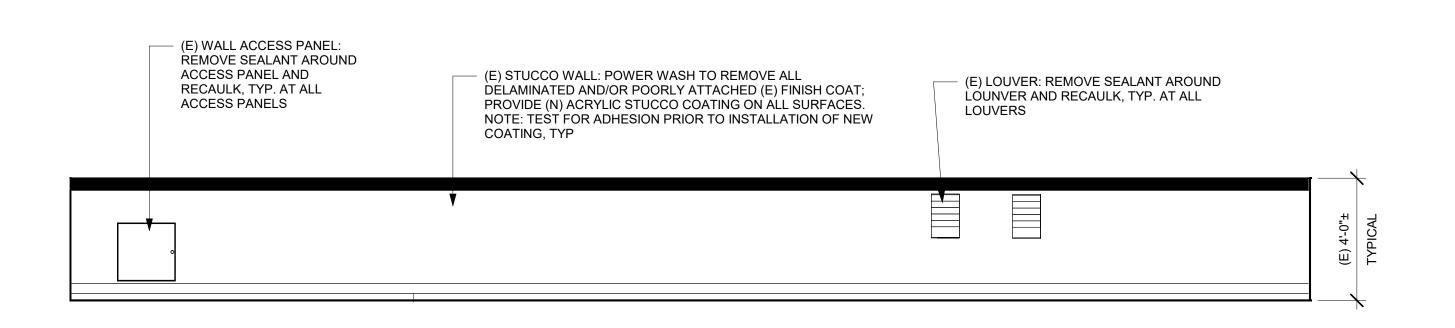

 PREPARE FIELD OF ROOF TO RECEIVE NEW SILICONE ROOF COATING; AND APPLY COATING. REMOVE AND REPLACE LOW PARAPET COPING; PROVIDE SILICONE TAPE AT JOINTS. 3. HIGH METAL ROOFING TO REMAIN.

4. POWER WASH HIGH PARAPET WALL FINISH, REMOVE (E) PLASTER FINISH COAT WHERE FINISH COAT IS NOT FULLY ADHERED AND APPLY ACRYLIC STUCCO COATING OVER (E) FINISH. PARAPET WALL.ACRYLIC STUCO COATING. 5. REMOVE ALL SEALANT AT EXISTING ACCESS DOOR AND LOUVERS AT PARAPET WALL AND RE-

4. POWER WASH HIGH PARAPET WALL FINISH, REMOVE (E) PLASTER FINISH COAT WHERE FINISH COAT IS NOT FULLY ADHERED AND APPLY ACRYLIC STUCCO COATING OVER (E) FINISH 5. REMOVE ALL SEALANT AT EXISTING ACCESS DOOR AND LOUVERS AT PARAPET WALL AND RE-