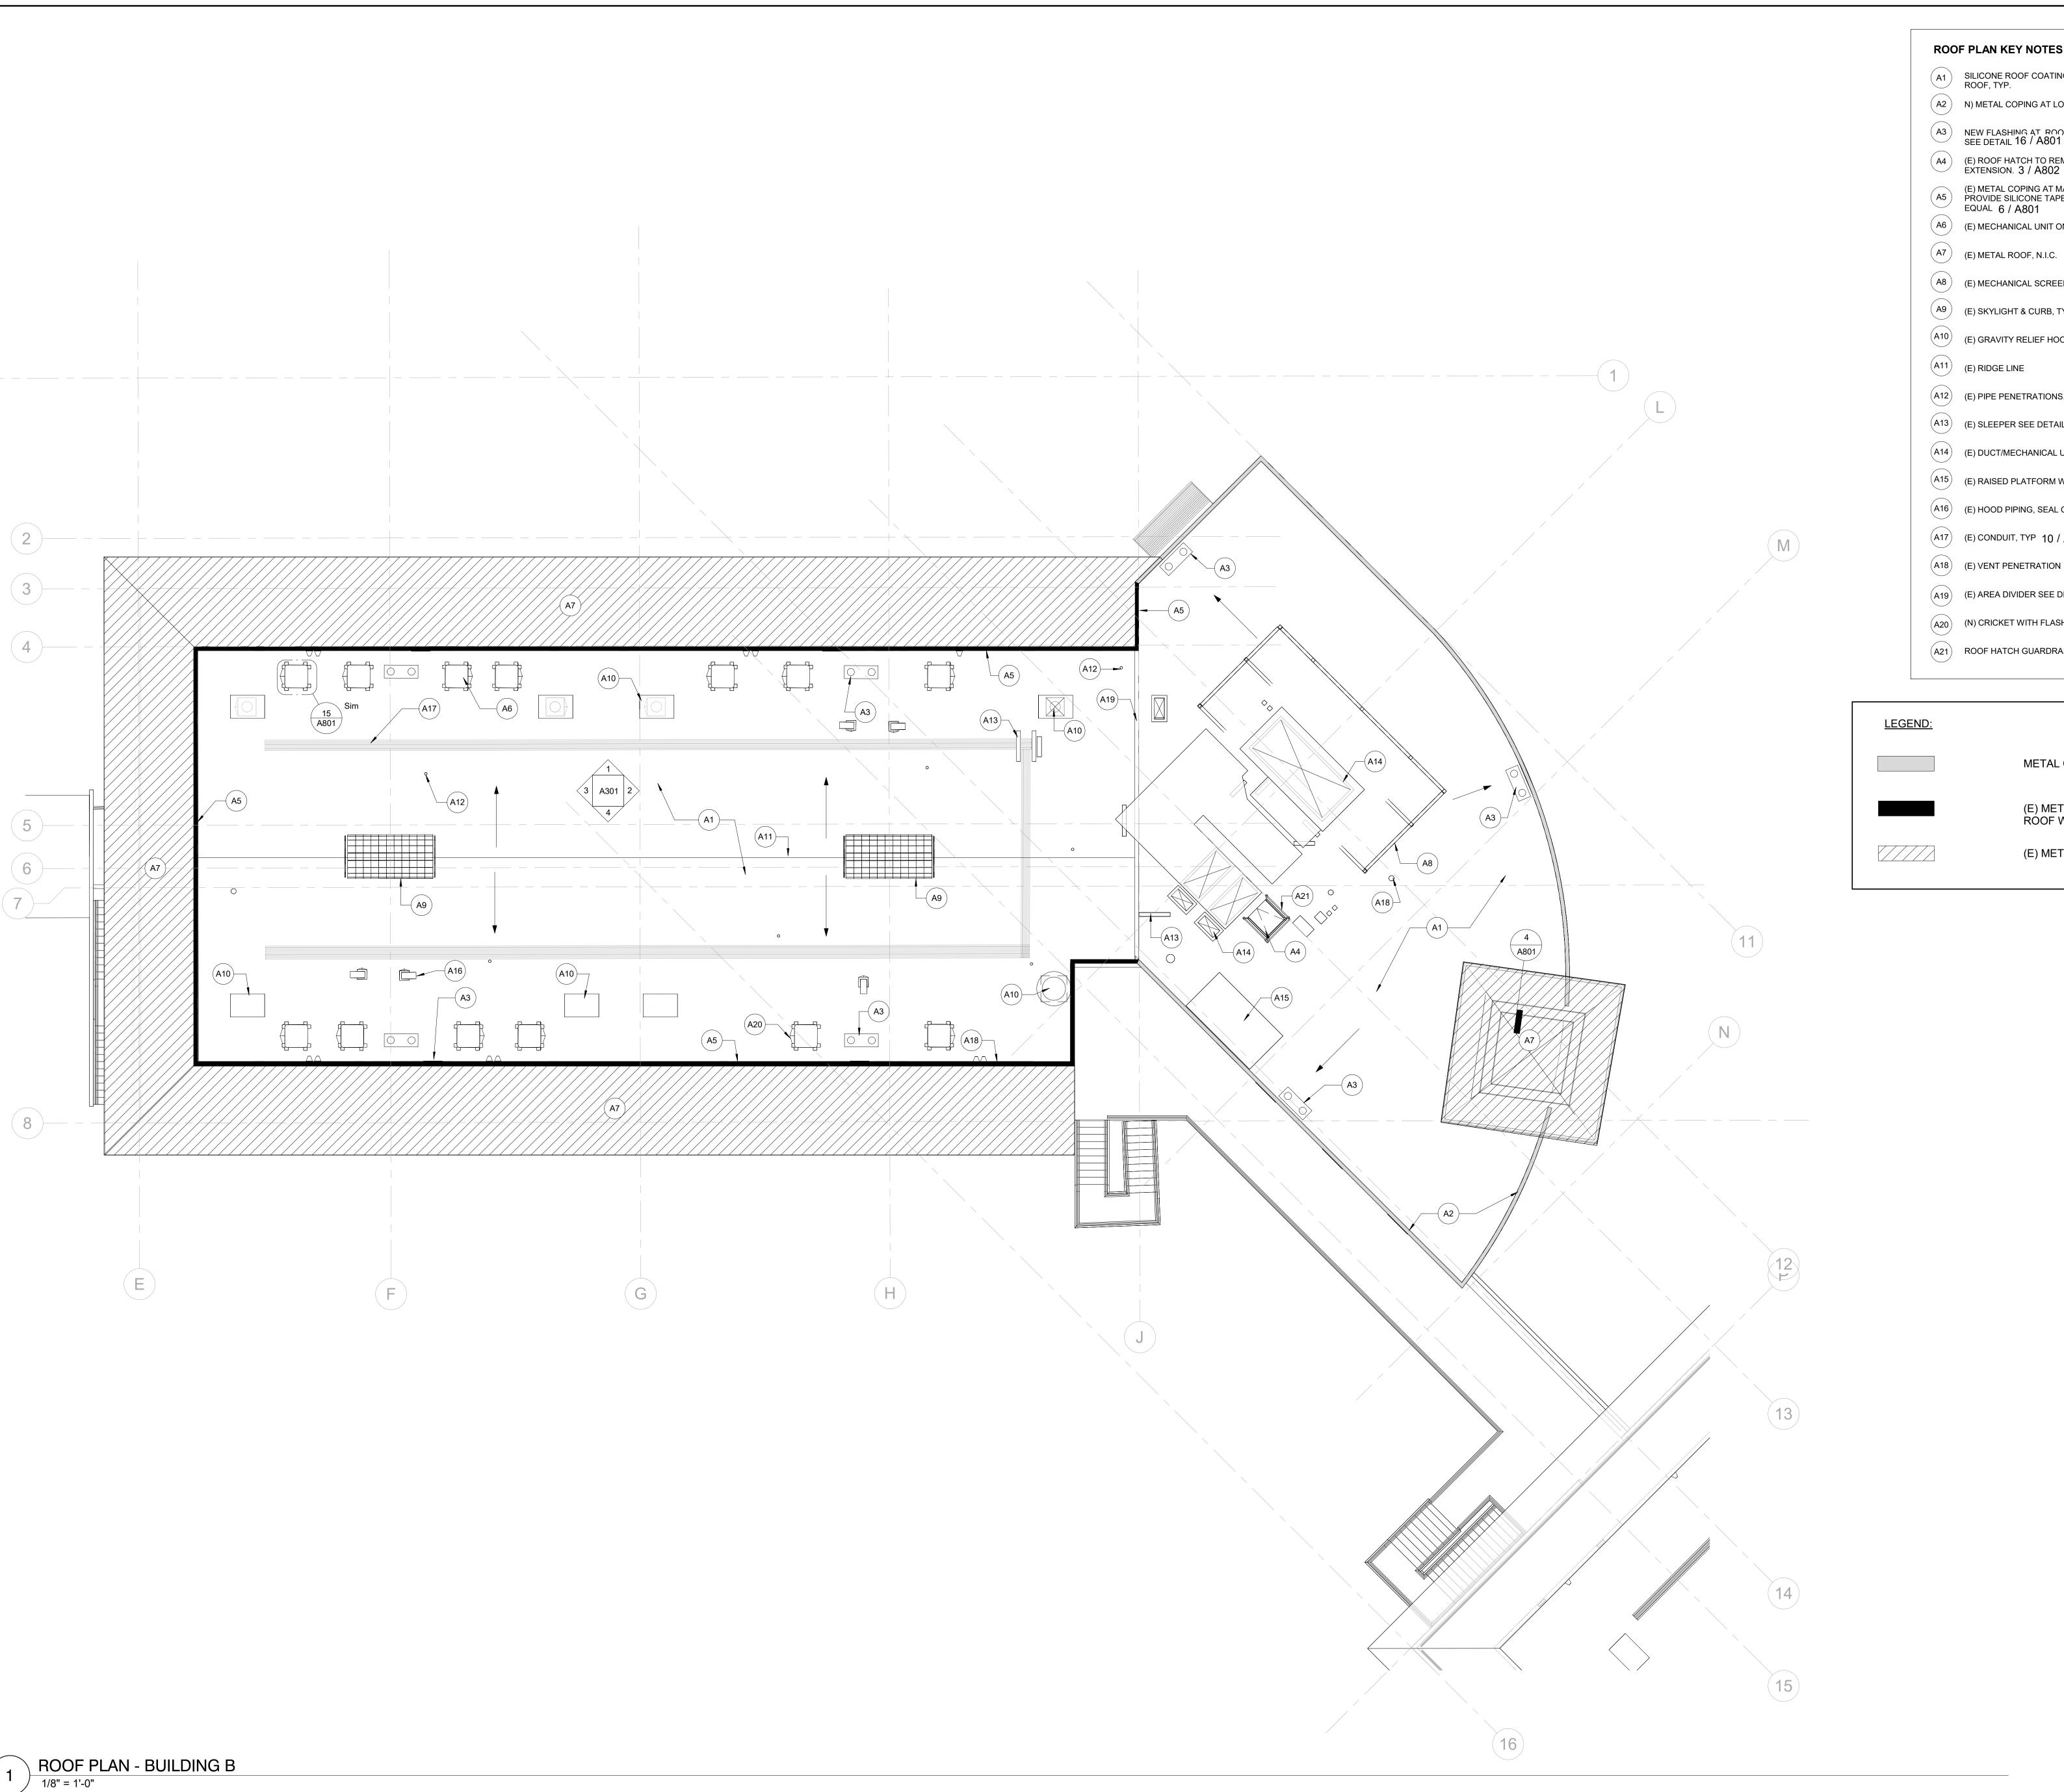

ROOF PLAN - BUILDING A
1/8" = 1'-0"

ROOF PLAN KEY NOTES - BUILDING B

- SILICONE ROOF COATING OVER ENTIRE (E) LOW SLOPED ROOF, TYP.
- (A2) N) METAL COPING AT LOW PARAPET 1 / A801
- NEW FLASHING AT ROOF AND OVERFLOW DRAINS, TYP. SEE DETAIL 16 / A801
- (E) ROOF HATCH TO REMAIN. REMOVE (E) LADDER EXTENSION. 3 / A802
- (E) METAL COPING AT MANSARD ROOF WALL TO REMAIN; PROVIDE SILICONE TAPE SEAL AT ALL JOINTS, DOW 123 OR EQUAL 6 / A801
- (E) MECHANICAL UNIT ON SLEEPER, TYP. 11 / A801
- (A8) (E) MECHANICAL SCREEN FRAME 5 / A802
- (A9) (E) SKYLIGHT & CURB, TYP 9 / A801
- (A10) (E) GRAVITY RELIEF HOOD AND CURB, TYP 13 / A801
- (A12) (E) PIPE PENETRATIONS, TYP. 14 / A801
- (A13) (E) SLEEPER SEE DETAIL 11 / A801 SIM
- (A14) (E) DUCT/MECHANICAL UNIT ON CURB, TYP 13 / A801
- (A15) (E) RAISED PLATFORM WITH (N) SILICONE ROOF COATING
- (A16) (E) HOOD PIPING, SEAL OPENING AROUND PIPES 13 / A801
- (A17) (E) CONDUIT, TYP 10 / A801
- (A18) (E) VENT PENETRATION 5 / A801
- (A<sub>19</sub>) (E) AREA DIVIDER SEE DETAIL 3 / A<sub>801</sub>
- (A20) (N) CRICKET WITH FLASHING SEE 11 / A801
- (A21) ROOF HATCH GUARDRAIL, TYP SEE 2 / A802