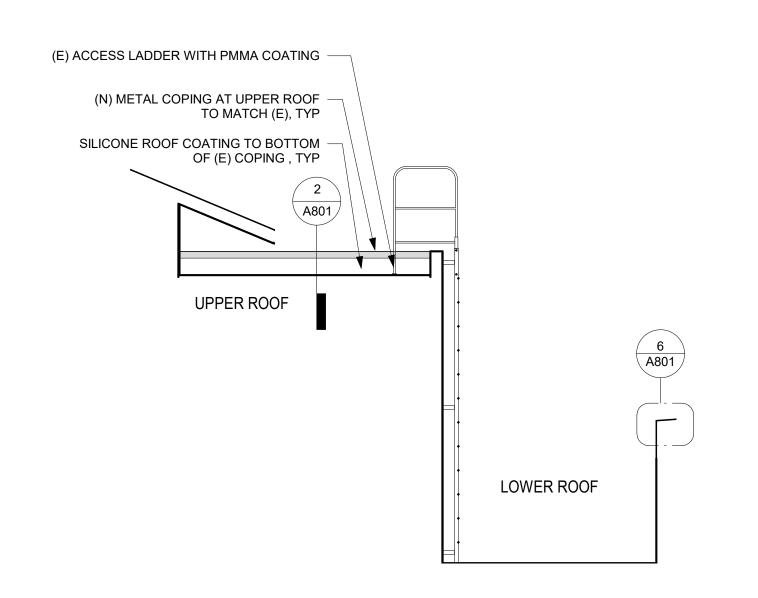

(E) ROOF AND OVERFLOW DRAINS, TYP. SEE DETAIL 16 / A801

(E) ROOF HATCH TO REMAIN. REMOVE (E) LADDER EXTENSION. 3 / A802

(N) METAL COPING, TYP SEE DETAIL 2 / A801

(E) MECHANICAL UNIT AND CURB, TYP. 13 / A801

BUILDING 'C' - WEST LOWER ROOF ELEVATION

1/4" = 1'-0"

 SILICAONE ROOF COATING TO BOTTOM OF (E) COUNTER FLASHING BASE, TYP

BUILDING 'C' - EAST LOWER ROOF ELEVATION

1/4" = 1'-0"

(E) WALL FINISH

BUILDING 'C' - NORTH LOWER ROOF ELEVATION